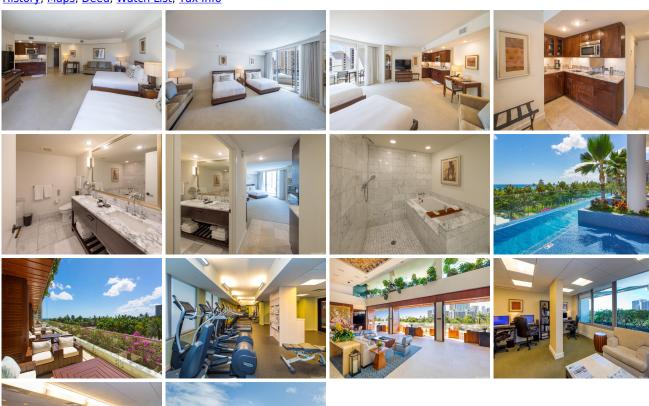

Parking: **None, Other** Frontage:

Zoning: X6 - Resort Mixed Use Precinct View: City, Ocean

**Public Remarks:** Big Price Reduction!! Experience this magnificent large studio unit in the luxury 5 star condo/hotel with all the amenities. This superb residence includes a fabulous marble bathroom with large soaking tub, a kitchenette, sitting area, and balcony to enjoy the fresh air and views. Just steps to Waikiki Beach, restaurants, shopping and entertainment. The unit comes fully furnished with linens and kitchenware and a 2 burner cook top with no oven. Enjoy the exercise room, pool, valet, restaurant, and all that Trump Tower Waikiki has to offer. **Sale Conditions:** None **Schools:** , , \* Request Showing, Photos, History, Maps, Deed, Watch List, Tax Info

223 Saratoga Road 912 - MLS#: 202325366 - Original price was \$540,000 - Big Price Reduction!! Experience this magnificent large studio unit in the luxury 5 star condo/hotel with all the amenities. This superb residence includes a fabulous marble bathroom with large soaking tub, a kitchenette, sitting area, and balcony to enjoy the fresh air and views. Just steps to Waikiki Beach, restaurants, shopping and entertainment. The unit comes fully furnished with linens and kitchenware and a 2 burner cook top with no oven. Enjoy the exercise room, pool, valet, restaurant, and all that Trump Tower Waikiki has to offer. Region: Metro Neighborhood: Waikiki Condition: Excellent Parking: None, Other Total Parking: O View: City, Ocean Frontage: Pool: Zoning: X6 - Resort Mixed Use Precinct Sale Conditions: None Schools: , , \* Request Showing, Photos, History, Maps, Deed, Watch List, Tax Info