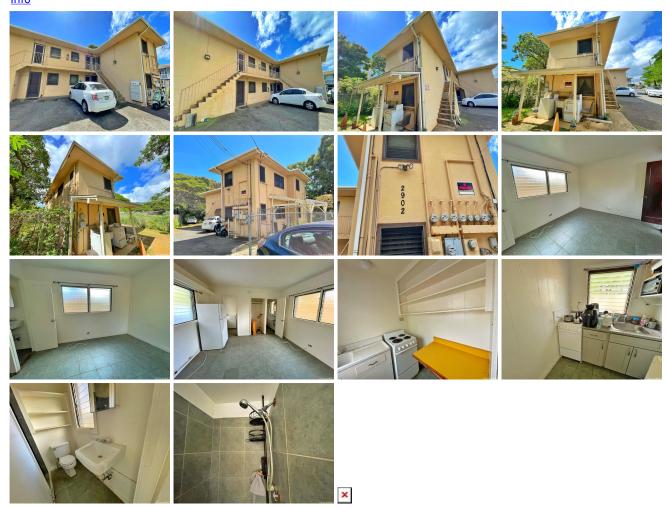

## 2902 Varsity Circle, Honolulu 96826 \* \$1,900,000

MLS#: 202403396, FS Beds: 0 Year Built: 1954 Status: Active Bath: 0/0 Remodeled: 1960 Living Sq. Ft.: 1,844 List Date & DOM: 02-11-2024 & 107 Total Parking: 8 Condition: Average Land Sq. Ft.: 6,130 **Assessed Value** Lanai Sq. Ft.: 0 Frontage: Building: **\$143,600** Sq. Ft. Other: 0 Tax/Year: \$429/2023 Land: \$1,327,300 Total Sq. Ft. 1,844 Neighborhood: University Total: \$1,470,900 Maint./Assoc. \$0 / \$0 Flood Zone: Zone X - Tool Stories / CPR: Two / No

Parking: **Open** Frontage:

**Zoning:** 11 - A-1 Low Density Apartment View: Other

**Public Remarks:** Don't miss this rare-find two-story apartment complex with 8 EASY TO RENT studios and SOLID tenant pool, conveniently located near University of Hawaii at Manoa, Ala Moana Center, Waikiki, restaurants, hospitals, businesses, and bus lines, with easy access to major roads and freeways. This apartment has 8 separate electric meters, 6-8 parking spaces (depending on the size of the cars), coin-operated laundry, quiet interiors despite close proximity to the freeway, green surroundings as it directly faces an empty field maintained by UH, and cul-de-sac location, which means private living, less crowded, and safer environment. All units have ceramic tile flooring and identical designs with maximum rentability. Excellent investment opportunity! Jump on this great deal before it disappears! Property to be conveyed As Is, Where Is. **Sale Conditions:** None **Schools:** Lunalilo, Washington, Kaimuki \* Request Showing, Photos, History, Maps, Deed, Watch List, Tax Info

2902 Varsity Circle - MLS#: 202403396 - Don't miss this rare-find two-story apartment complex with 8 EASY TO RENT studios and SOLID tenant pool, conveniently located near University of Hawaii at Manoa, Ala Moana Center, Waikiki, restaurants, hospitals, businesses, and bus lines, with easy access to major roads and freeways. This apartment has 8 separate electric meters, 6-8 parking spaces (depending on the size of the cars), coin-operated laundry, quiet interiors despite close proximity to the freeway, green surroundings as it directly faces an empty field maintained by UH, and cul-de-sac location, which means private living, less crowded, and safer environment. All units have ceramic tile flooring and identical designs with maximum rentability. Excellent investment opportunity! Jump on this great deal before it disappears! Property to be conveyed As Is, Where Is. Region: Metro Neighborhood: University Condition: Average Parking: Open Total Parking: 8 View: Other Frontage: Pool: Zoning: 11 - A-1 Low Density Apartment Sale Conditions: None Schools: Lunalilo, Washington, Kaimuki \* Request Showing, Photos, History, Maps, Deed, Watch List, Tax Info