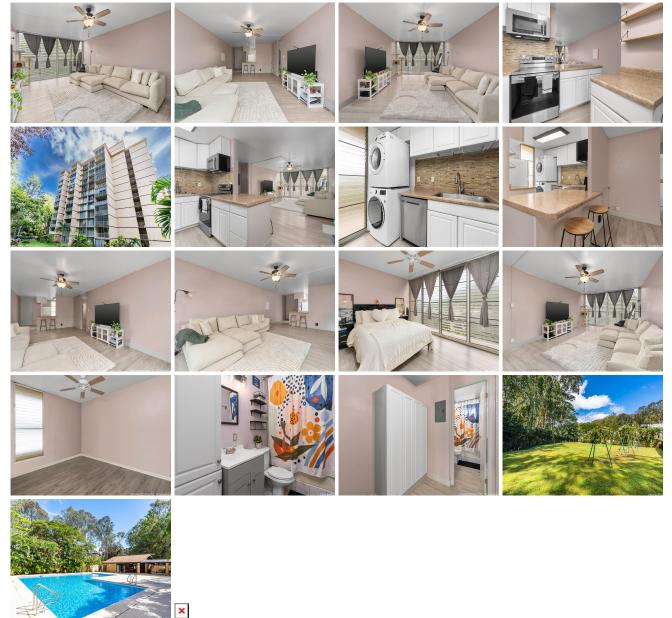

## Waikalani Woodlands 95-273 Waikalani Drive Unit D904, Mililani 96789 \* \$450,000

Beds: 2 Bath: 1/0 Living Sq. Ft.: 890 Land Sq. Ft.: 1,135,914 Lanai Sq. Ft.: 0 Sq. Ft. Other: 0

Total Sq. Ft. **890** 

## Zoning: 05 - R-5 Residential District

View: None

Frontage: Other

**Public Remarks:** Welcome to Waikalani Woodlands nestled in Launani Valley—your new home! This charming 2-bedroom condo, situated on the 9th floor, is impeccably maintained and boasts an inviting open floor plan. Step inside to discover stunning views and refreshing trade winds, providing a delightful and cool ambiance. Conveniently located near Schofield Barracks, and just a scenic 20-minute drive to both the North Shore and the historic Haleiwa Town. Schedule a showing to truly appreciate all this home has to offer! \*\*One or more photos have been enhanced. Tenant-occupied. **Sale Conditions:** None **Schools:** , , \* <u>Request Showing</u>, <u>Photos</u>, <u>History</u>, <u>Maps</u>, <u>Deed</u>, <u>Watch List</u>, <u>Tax Info</u>

95-273 Waikalani Drive D904 - MLS#: 202406734 - Welcome to Waikalani Woodlands nestled in Launani Valley—your new home! This charming 2-bedroom condo, situated on the 9th floor, is impeccably maintained and boasts an inviting open floor plan. Step inside to discover stunning views and refreshing trade winds, providing a delightful and cool ambiance. Conveniently located near Schofield Barracks, and just a scenic 20-minute drive to both the North Shore and the historic Haleiwa Town. Schedule a showing to truly appreciate all this home has to offer! \*\*One or more photos have been enhanced. Tenant-occupied. **Region:** Central **Neighborhood:** Waipio Acres-waikalani Woodlands **Condition:** Above Average **Parking:** Open - 2 **Total Parking:** 2 **View:** None **Frontage:** Other **Pool: Zoning:** 05 - R-5 Residential District **Sale Conditions:** None **Schools:** , , \* <u>Request Showing, Photos, History, Maps, Deed, Watch List, Tax Info</u>