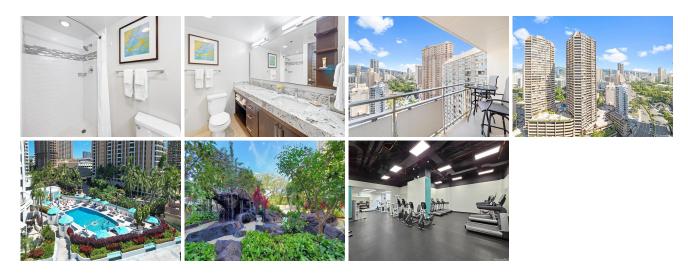

## View: City, Mountain, Sunrise

Public Remarks: Spectacular High-Floor Iconic HotelCondo: A Fusion of Luxury & Investment Potential. Discover the epitome of elegance w/ this stunning HotelCondo, The extensive renovations in 2015 included all new electrical & plumbing. This elegantly appointed unit was recently furnished with all new designer furniture & plush King bed(2023). The kitchen is equipped with stainless appliances, solid wood cabients & granite countertops, ensuring both style & functionality, while the designer bathroom exudes sophistication with a tiled shower. Relax & unwind in the spacious living area, complete with a new 65" flat-screen TV & sofa sleeper. This unit provides tranquility w/ a split AC, providing ultimate comfort & convenience. Indulge in panoramic views of the majestic Koolau Mountains from the expansive 120 sqft lanai where you can sip your morning coffee. Seize the Opportunity--don't miss your chance to own a piece of paradise in the most desirable destinations in the world. The impeccable renovation, prime location, & income-generating potential, this high-floor hotel condo makes it truly a rare find. Owner added and upgraded the small kitchen appliances in addition to all of the furniture. **Sale Conditions:** None Schools: , , \* Request Showing, Photos, History, Maps, Deed, Watch List, Tax Info

1777 Ala Moana Boulevard 2307 - MLS#: 202407575 - Original price was \$645,000 - Spectacular High-Floor Iconic HotelCondo:A Fusion of Luxury & Investment Potential. Discover the epitome of elegance w/ this stunning HotelCondo, The extensive renovations in 2015 included all new electrical & plumbing. This elegantly appointed unit was recently furnished with all new designer furniture & plush King bed(2023). The kitchen is equipped with stainless appliances, solid wood cabients & granite countertops, ensuring both style & functionality, while the designer bathroom exudes sophistication with a tiled shower. Relax & unwind in the spacious living area, complete with a new 65" flat-screen TV & sofa sleeper. This unit provides tranquility w/ a split AC, providing ultimate comfort & convenience. Indulge in panoramic views of the majestic Koolau Mountains from the expansive 120 sqft lanai where you can sip your morning coffee. Seize the Opportunity--don't miss your chance to own a piece of paradise in the most desirable destinations in the world. The impeccable renovation, prime location, & income-generating potential, this high-floor hotel condo makes it truly a rare find. Owner added and upgraded the small kitchen appliances in addition to all of the furniture. **Region:** Metro **Neighborhood:** Waikiki **Condition:** Excellent **Parking:** None **Total Parking:** 0 **View:** City, Mountain, Sunrise **Frontage:** Marina **Pool: Zoning:** X6 - Resort Mixed Use Precinct **Sale Conditions:** None **Schools:** , , \* <u>Request Showing</u>, <u>Photos</u>, <u>History</u>, <u>Maps</u>, <u>Deed</u>, <u>Watch List</u>, <u>Tax</u> Info