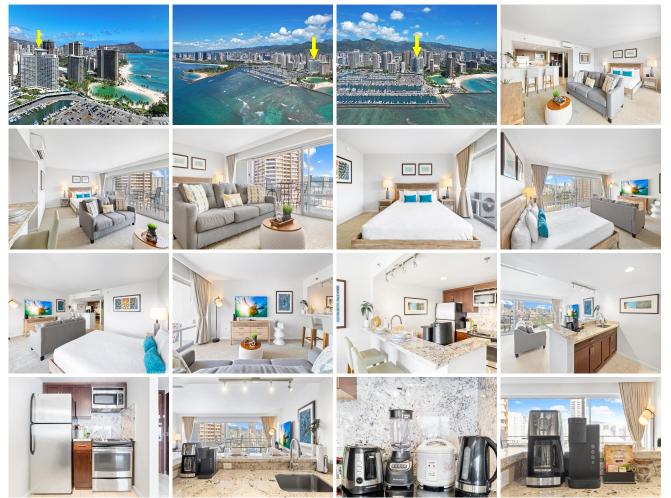

## View: City, Mountain, Sunrise

Public Remarks: Spectacular High-Floor Iconic HotelCondo: A Fusion of Luxury & Investment Potential. Discover the epitome of elegance w/ this stunning HotelCondo, The extensive renovations in 2015 included all new electrical & plumbing. This elegantly appointed unit was recently furnished with all new designer furniture & plush King bed(2023). The kitchen is equipped with stainless appliances, solid wood cabients & granite countertops, ensuring both style & functionality, while the designer bathroom exudes sophistication with a tiled shower. Relax & unwind in the spacious living area, complete with a new 65" flat-screen TV & sofa sleeper. This unit provides tranquility w/ a split AC, providing ultimate comfort & convenience. Indulge in panoramic views of the majestic Koolau Mountains from the expansive 120 sqft lanai where you can sip your morning coffee. Seize the Opportunity--don't miss your chance to own a piece of paradise in the most desirable destinations in the world. The impeccable renovation, prime location, & income-generating potential, this high-floor hotel condo makes it truly a rare find. Owner added and upgraded the small kitchen appliances in addition to all of the furniture. **Sale Conditions:** None Schools: , , \* Request Showing, Photos, History, Maps, Deed, Watch List, Tax Info

1777 Ala Moana Boulevard 2307 - MLS#: 202407575 - Original price was \$645,000 - Spectacular High-Floor Iconic HotelCondo:A Fusion of Luxury & Investment Potential. Discover the epitome of elegance w/ this stunning HotelCondo, The extensive renovations in 2015 included all new electrical & plumbing. This elegantly appointed unit was recently furnished with all new designer furniture & plush King bed(2023). The kitchen is equipped with stainless appliances, solid wood cabients & granite countertops, ensuring both style & functionality, while the designer bathroom exudes sophistication with a tiled shower. Relax & unwind in the spacious living area, complete with a new 65" flat-screen TV & sofa sleeper. This unit provides tranquility w/ a split AC, providing ultimate comfort & convenience. Indulge in panoramic views of the majestic Koolau Mountains from the expansive 120 sqft lanai where you can sip your morning coffee. Seize the Opportunity--don't miss your chance to own a piece of paradise in the most desirable destinations in the world. The impeccable renovation, prime location, & income-generating potential, this high-floor hotel condo makes it truly a rare find. Owner added and upgraded the small kitchen appliances in addition to all of the furniture. **Region:** Metro **Neighborhood:** Waikiki **Condition:** Excellent **Parking:** None **Total Parking:** 0 **View:** City, Mountain, Sunrise **Frontage:** Marina **Pool: Zoning:** X6 - Resort Mixed Use Precinct **Sale Conditions:** None **Schools:** , , \* <u>Request Showing</u>, <u>Photos</u>, <u>History</u>, <u>Maps</u>, <u>Deed</u>, <u>Watch List</u>, <u>Tax</u> Info