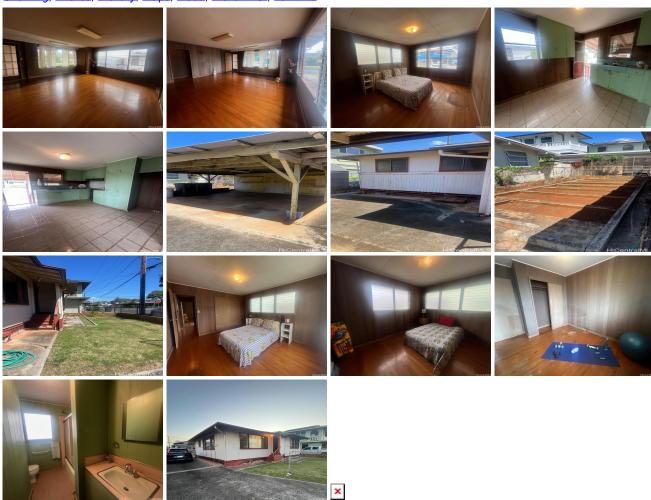

## 94-248 Kahuanani Street, Waipahu 96797 \* \$800,000

Beds: **3** MLS#: **202409121**, **FS** Year Built: **1965** 

Bath: 1/1 Status: Active Under Contract Remodeled:

Living Sq. Ft.: **1,078** List Date & DOM: **04-27-2024** & **6** Total Parking: **4** 

 Maint./Assoc. \$0 / \$0
 Flood Zone: Zone D - Tool
 Stories / CPR: One / No

Parking: Carport, Driveway Frontage: Other Zoning: 05 - R-5 Residential District View: None

**Public Remarks:** 3 Bedroom 1.5 bath single level home on a 5,000 square foot lot in Waipahu with wonderful layout, redwood walls, built-in furo, half bath with separate entrance, built-in garden area with dividers. Nice long driveway to the garage in the back for privacy and ample space to customize your sanctuary or backyard gatherings. Near to Waikele shopping center, Freeway, and Kamehameha Highway. Great for home or investment opportunity. A must see and priced to sell! Please note: Appliances are not included except hot water heater. **Sale Conditions:** None **Schools:** , , \* Request Showing, Photos, History, Maps, Deed, Watch List, Tax Info

94-248 Kahuanani Street - MLS#: 202409121 - 3 Bedroom 1.5 bath single level home on a 5,000 square foot lot in Waipahu with wonderful layout, redwood walls, built-in furo, half bath with separate entrance, built-in garden area with dividers. Nice long driveway to the garage in the back for privacy and ample space to customize your sanctuary or backyard gatherings. Near to Waikele shopping center, Freeway, and Kamehameha Highway. Great for home or investment opportunity. A must see and priced to sell! Please note: Appliances are not included except hot water heater. Region: Waipahu Neighborhood: Waipahu Triangle Condition: Average Parking: Carport, Driveway Total Parking: 4 View: None Frontage: Other Pool: Community Association Pool Zoning: 05 - R-5 Residential District Sale Conditions: None Schools: , , \* Request Showing, Photos, History, Maps, Deed, Watch List, Tax Info