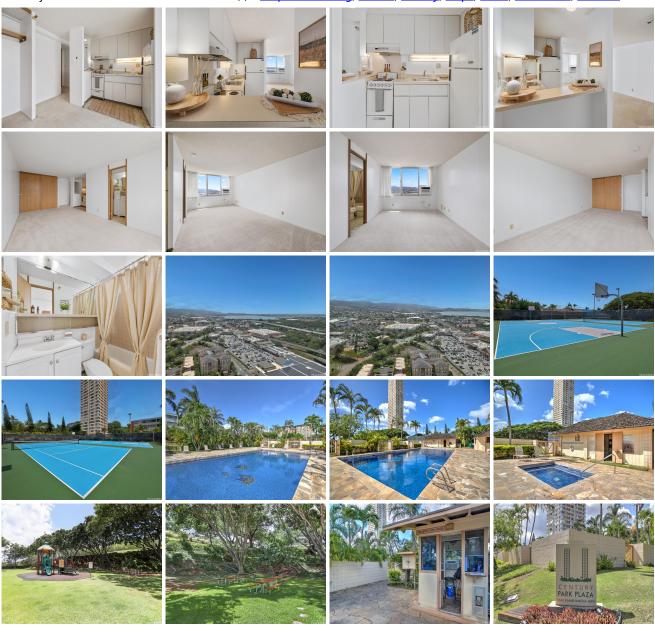

Parking: Assigned, Guest, Open - 1, Secured Entry Frontage:

View: City **Zoning: 12 - A-2 Medium Density Apartme** 

Public Remarks: Welcome home to this studio unit on the 29th floor of Century Park Plaza's building B! It is equipped with fire sprinklers, a washer/dryer in the unit and has LOW MAINTENANCE FEES! This secured building is ideally located near shops, restaurants and movie theater. Amenities include a pool, recreation area, BBQ. basketball courts, tennis court and security. Sale Conditions: None Schools: , , \* Request Showing, Photos, History, Maps, Deed, Watch List, Tax Info

1060 Kamehameha Highway 2905B - MLS#: 202409194 - Welcome home to this studio unit on the 29th floor of Century Park Plaza's building B! It is equipped with fire sprinklers, a washer/dryer in the unit and has LOW MAINTENANCE FEES! This secured building is ideally located near shops, restaurants and movie theater. Amenities include a pool, recreation area, BBQ. basketball courts, tennis court and security. **Region:** Pearl City **Neighborhood:** Manana **Condition:** Average **Parking:** Assigned, Guest, Open - 1, Secured Entry **Total Parking:** 1 **View:** City **Frontage: Pool: Zoning:** 12 - A-2 Medium Density Apartme **Sale Conditions:** None **Schools:** , , \* Request Showing, Photos, History, Maps, Deed, Watch List, Tax Info