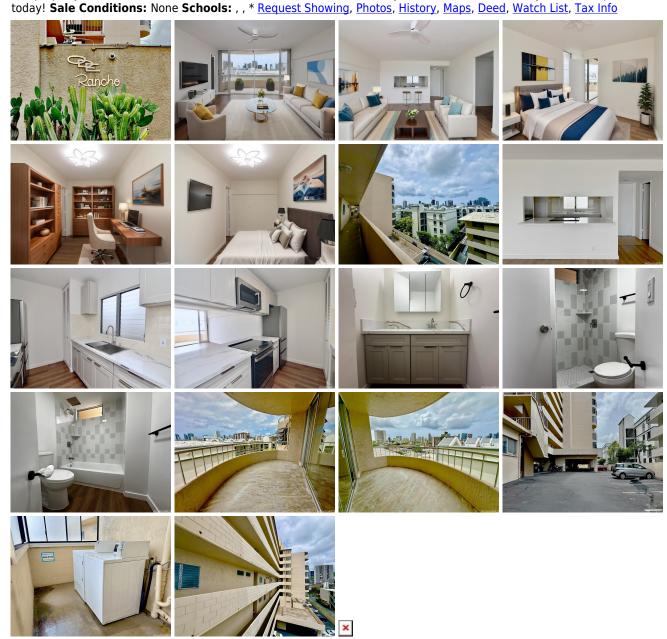

Parking: Covered - 1 Frontage: **Zoning:** 12 - A-2 Medium Density Apartme

Public Remarks: Discover the ultimate oasis at Ode Rancho in Maliki! This spacious one-bedroom retreat offers two full bathrooms and a secure parking stall, ensuring both comfort and convenience. Easly able to convert into a 2 bedroom. Modern amenities abound, from updated fob/remote entry to an onsite resident manager, swimming pool, and individual storage locker. Wake up to stunning mountain vistas and cool breezes flowing through your living space year-round. Perfectly situated near Ala Moana, Waikiki, and Downtown Honolulu, with easy freeway access and a plethora of dining options nearby, this property combines size, value, and location for an unbeatable lifestyle. Don't miss out—claim your slice of paradise

1447 Kewalo Street 508 - MLS#: 202409205 - Original price was \$480,000 - Discover the ultimate oasis at Ode Rancho in Maliki! This spacious one-bedroom retreat offers two full bathrooms and a secure parking stall, ensuring both comfort and convenience. Easly able to convert into a 2 bedroom. Modern amenities abound, from updated fob/remote entry to an onsite resident manager, swimming pool, and individual storage locker. Wake up to stunning mountain vistas and cool breezes flowing through your living space year-round. Perfectly situated near Ala Moana, Waikiki, and Downtown Honolulu, with easy freeway access and a plethora of dining options nearby, this property combines size, value, and location for an unbeatable lifestyle. Don't miss out—claim your slice of paradise today! Region: Metro Neighborhood: Makiki Area Condition: Excellent Parking: Covered - 1 Total Parking: 1 View: Ocean Frontage: Pool: Zoning: 12 - A-2 Medium Density Apartme Sale Conditions: None Schools: , , \* Request Showing, Photos, History, Maps, Deed, Watch List, Tax Info