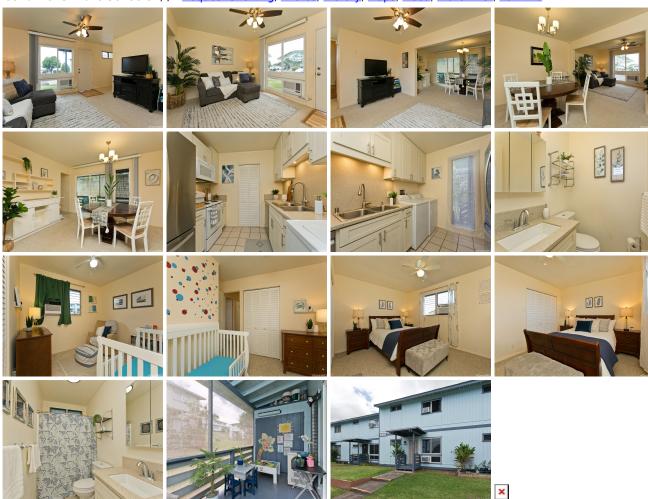

Parking: Assigned, Open - 1, Street Frontage: Other **Zoning:** 11 - A-1 Low Density Apartment View: None

Public Remarks: Welcome to this charming 3 bedroom, 1 1/2 bathroom split-level townhouse nestled in Waiau Gardens, a sought-after community in Pearl City. With no neighbors above or below, you can enjoy peace and privacy. Step inside to discover an upgraded kitchen and bath, with a spacious outdoor lanai. Parking is a breeze with assigned parking and plenty of nearby street options. And for pet lovers with larger furry friends, your search ends here! There are no restrictions on breed or weight, so your beloved companions are welcome (limit: two pets). Well-run complex with reasonable HOA fees. Convenience is key, with easy access to east/westbound freeways, military bases, shopping centers, and more. Sale Conditions: None Schools: , , \* Request Showing, Photos, History, Maps, Deed, Watch List, Tax Info

98-1434 Kaahumanu Street 40 - MLS#: 202409263 - Welcome to this charming 3 bedroom, 1 1/2 bathroom split-level townhouse nestled in Waiau Gardens, a sought-after community in Pearl City. With no neighbors above or below, you can enjoy peace and privacy. Step inside to discover an upgraded kitchen and bath, with a spacious outdoor lanai. Parking is a breeze with assigned parking and plenty of nearby street options. And for pet lovers with larger furry friends, your search ends here! There are no restrictions on breed or weight, so your beloved companions are welcome (limit: two pets). Well-run complex with reasonable HOA fees. Convenience is key, with easy access to east/westbound freeways, military bases, shopping centers, and more. Region: Pearl City Neighborhood: Waiau Condition: Above Average Parking: Assigned, Open - 1, Street Total Parking: 1 View: None Frontage: Other Pool: Zoning: 11 - A-1 Low Density Apartment Sale Conditions: None Schools: , , \* Request Showing, Photos, History, Maps, Deed, Watch List, Tax Info