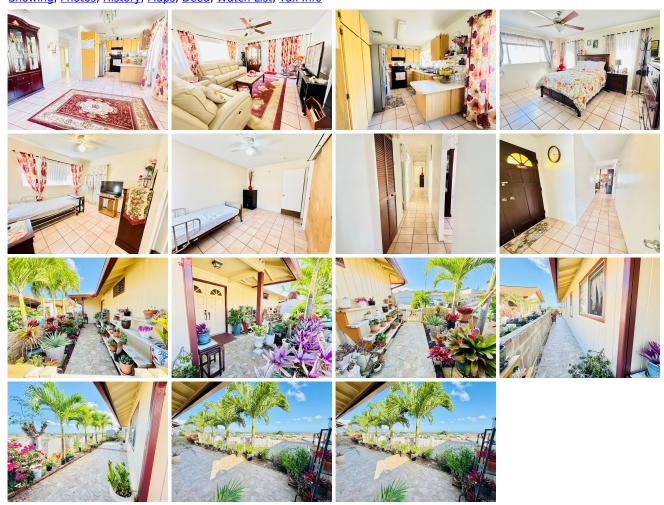

Parking: **2 Car, Garage** Frontage: **Other** 

Zoning: 05 - R-5 Residential District View: City, Diamond Head, Other

**Public Remarks:** Welcome home to this charming single-level home in Village Park. Foster care approved. This home features 3 bedrooms and 2 baths, with city and Diamond Head views from the backyard. The pride of ownership shines through in this well-maintained property, featuring an enclosed car garage, fresh exterior paint, new gutters, and a beautiful stone tile walkway. Inside, ceramic tile flooring adds to the clean and inviting atmosphere of the home. Don't miss out on this opportunity to own this single-family home in a desirable neighborhood. **Sale Conditions:** None **Schools:** , , \* Request Showing, Photos, History, Maps, Deed, Watch List, Tax Info

94-443 Hamau Street - MLS#: 202410516 - Welcome home to this charming single-level home in Village Park. Foster care approved. This home features 3 bedrooms and 2 baths, with city and Diamond Head views from the backyard. The pride of ownership shines through in this well-maintained property, featuring an enclosed car garage, fresh exterior paint, new gutters, and a beautiful stone tile walkway. Inside, ceramic tile flooring adds to the clean and inviting atmosphere of the home. Don't miss out on this opportunity to own this single-family home in a desirable neighborhood. Region: Waipahu Neighborhood: Village Park Condition: Above Average Parking: 2 Car, Garage Total Parking: 2 View: City, Diamond Head, Other Frontage: Other Pool: None Zoning: 05 - R-5 Residential District Sale Conditions: None Schools: , , \* Request Showing, Photos, History, Maps, Deed, Watch List, Tax Info