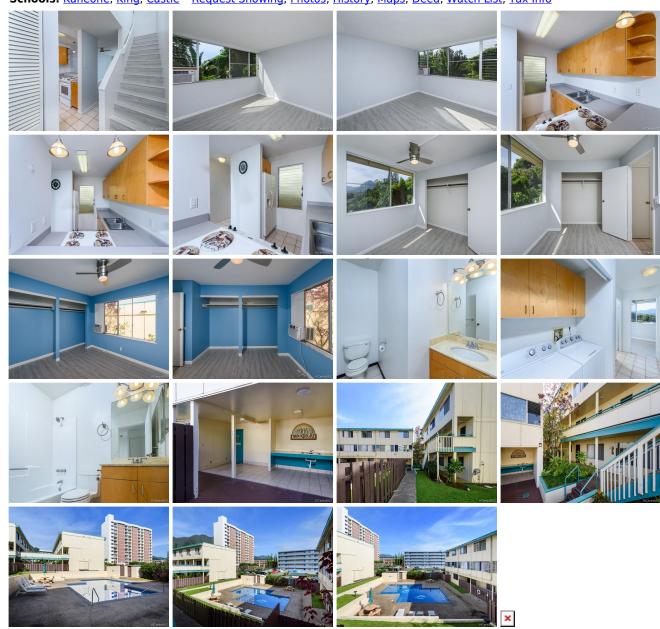

**Zoning:** 12 - A-2 Medium Density Apartme View: Mountain

**Public Remarks:** Welcome home to Nani Koolau! Enjoy this cozy 2 Bedroom/1 Bath split level town home with new vinyl flooring. Unwind by taking in the lush landscapes of Kaneohe and relax by the pool with family and friends. Conveniently located near H-3 off/on ramp, malls, restaurants, banks, theaters, bus stops and more. On-site Resident Manager. One assigned parking stall and multiple guest parking stalls with on street parking options. Must see! **Sale Conditions:** None **Schools:** Kaneohe, King, Castle \* Request Showing, Photos, History, Maps, Deed, Watch List, Tax Info

46-232 Kahuhipa Street C204 - MLS#: 201811646 - Welcome home to Nani Koolau! Enjoy this cozy 2 Bedroom/1 Bath split level town home with new vinyl flooring. Unwind by taking in the lush landscapes of Kaneohe and relax by the pool with family and friends. Conveniently located near H-3 off/on ramp, malls, restaurants, banks, theaters, bus stops and more. Onsite Resident Manager. One assigned parking stall and multiple guest parking stalls with on street parking options. Must see! Region: Kaneohe Neighborhood: Windward Estates Condition: Above Average, Excellent Parking: Assigned, Guest, Street Total Parking: 1 View: Mountain Frontage: Pool: Zoning: 12 - A-2 Medium Density Apartme Sale Conditions: None Schools: Kaneohe, King, Castle \* Request Showing, Photos, History, Maps, Deed, Watch List, Tax Info