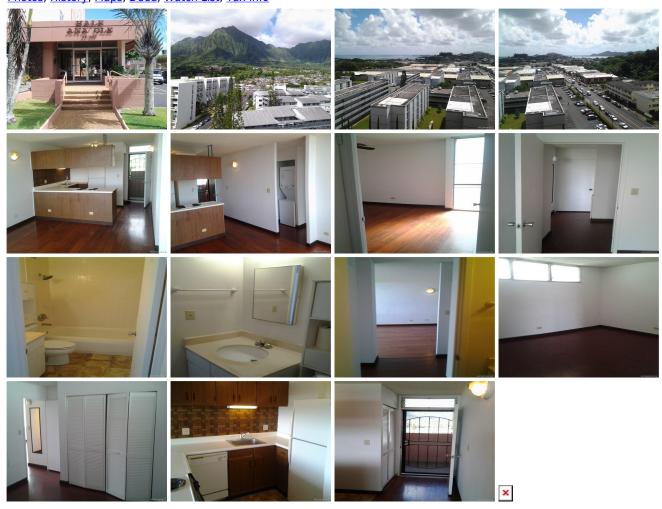

## Hale Anaole Apts 46-255 Kahuhipa Street Unit A1102, Kaneohe 96744 \* Hale Anaole Apts \*

\$350,000 \* Originally \$362,000

Sold Price: \$351,000 Sold Date: 11-14-2018 Sold Ratio: 100% MLS#: **201822296**, FS Beds: 2 Year Built: 1976 Bath: 1/0 Status: Sold Remodeled: Living Sq. Ft.: 723 List Date & DOM: 08-27-2018 & 40 Total Parking: 1 Land Sq. Ft.: 0 Condition: Above Average **Assessed Value** Lanai Sq. Ft.: 0 Frontage: Building: \$315,500 Sq. Ft. Other: 0 Tax/Year: \$90/2018 Land: \$34,800 Total Sq. Ft. 723 Neighborhood: Windward Estates Total: \$350,300 Maint./Assoc. **\$596 / \$0** Flood Zone: Zone X - Tool Stories / CPR: 8-14 / No

Parking: **Assigned, Guest, Open - 1** Frontage:

Zoning: 12 - A-2 Medium Density Apartme View: Coastline, Mountain, Ocean

**Public Remarks:** Rarely available unit on high floor with views. 2 bedroom and 1 bath unit is located in a desired building in Windward estates neighborhood. Building is Secure with one assigned open parking stall. Maintenance fee includes, electricity, hot water, water, sewage, garbage. Property is vacant and easy to show. Seller is motivated and property is listed at the recently appraised value. Sold "AS IS". **Sale Conditions:** None **Schools:** <u>Heeia</u>, <u>King</u>, <u>Castle</u> \* <u>Request Showing</u>, <u>Photos</u>, <u>History</u>, <u>Maps</u>, <u>Deed</u>, <u>Watch List</u>, <u>Tax Info</u>

46-255 Kahuhipa Street A1102 - MLS#: 201822296 - Original price was \$362,000 - Rarely available unit on high floor with views. 2 bedroom and 1 bath unit is located in a desired building in Windward estates neighborhood. Building is Secure with one assigned open parking stall. Maintenance fee includes, electricity, hot water, water, sewage, garbage. Property is vacant and easy to show. Seller is motivated and property is listed at the recently appraised value. Sold "AS IS". Region: Kaneohe Neighborhood: Windward Estates Condition: Above Average Parking: Assigned, Guest, Open - 1 Total Parking: 1 View: Coastline, Mountain, Ocean Frontage: Pool: Zoning: 12 - A-2 Medium Density Apartme Sale Conditions: None Schools: Heeia, King, Castle \* Request Showing, Photos, History, Maps, Deed, Watch List, Tax Info