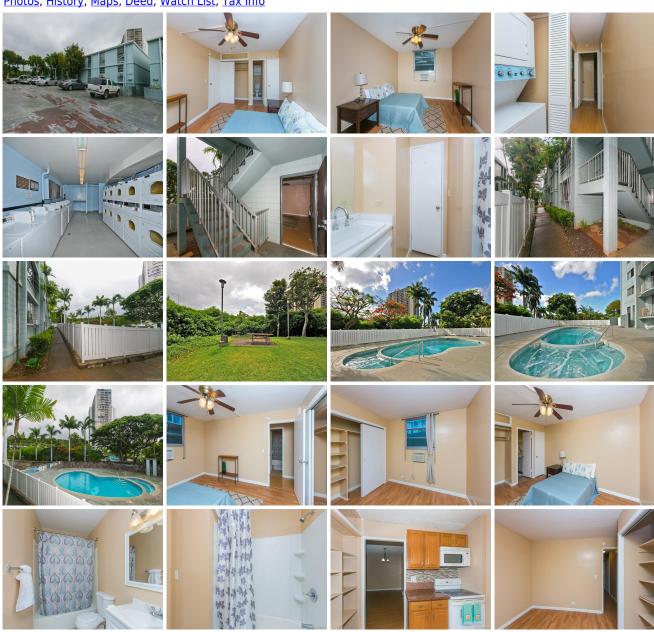

Parking: **Assigned, Guest, Street** Frontage:

**Zoning:** 13 - A-3 High Density Apartment View: Garden

**Public Remarks:** Please come to our public open house on Sunday, 11/04/18 10a-1pm. Highly desirable ground floor unit. Move in ready 2 bedrooms, 2 bath 1 parking condo, located conveniently in Aiea. Amenities include a pool, recreation area, and hot tub. Enjoy shopping, eating at the restaurants, movies and more across the street at Pearlridge Mall! Your own washer and dryer in unit. This building has 18 guest parking stalls. **Sale Conditions:** None **Schools:**,,\* Request Showing, Photos, History, Maps, Deed, Watch List, Tax Info

98-1034 Moanalua Road 4-101 - MLS#: 201824497 - Original price was \$279,000 - Please come to our public open house on Sunday, 11/04/18 10a-1pm. Highly desirable ground floor unit. Move in ready 2 bedrooms, 2 bath 1 parking condo, located conveniently in Aiea. Amenities include a pool, recreation area, and hot tub. Enjoy shopping, eating at the restaurants, movies and more across the street at Pearlridge Mall! Your own washer and dryer in unit. This building has 18 guest parking stalls. Region: Pearl City Neighborhood: Pearlridge Condition: Excellent Parking: Assigned, Guest, Street Total Parking: 1 View: Garden Frontage: Pool: Zoning: 13 - A-3 High Density Apartment Sale Conditions: None Schools: , , \* Request Showing, Photos, History, Maps, Deed, Watch List, Tax Info