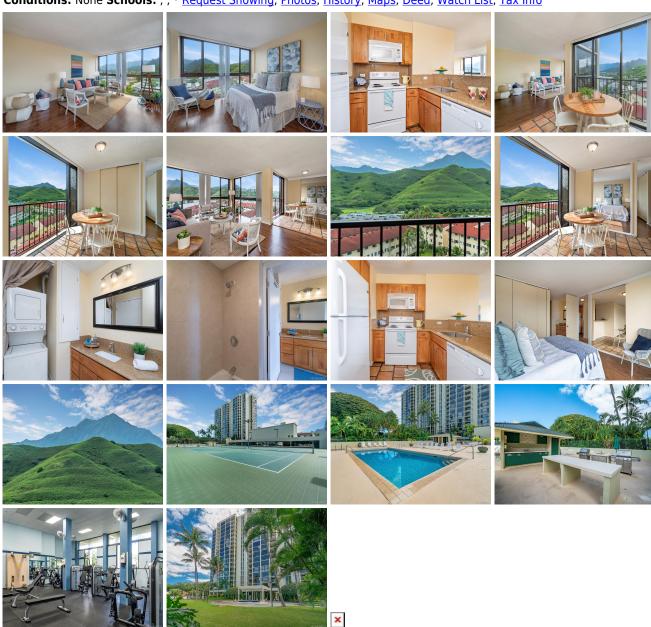

Darking: Assigned, Covered - 1, Guest,

Secured Entry, Street
Frontage: Other

**Zoning:** 12 - A-2 Medium Density Apartme View: City, Mountain, Sunset

**Public Remarks:** Great value in this nicely maintained spacious one bedroom, one bath unit in popular Windward Passage. Enjoy sweeping mountain and city views from all rooms. There is added value in the many resort-like amenities which include heated pool, spa, tennis, racquetball, sauna, newly renovated fitness room and more. Secure building, 24 hour security, and gated parking. Close proximity to all that Kailua Town has to offer - stores, restaurants and beautiful Kailua Beach! **Sale Conditions:** None **Schools:**, , \* Request Showing, Photos, History, Maps, Deed, Watch List, Tax Info

322 Aoloa Street 908 - MLS#: 201901518 - Original price was \$529,500 - Great value in this nicely maintained spacious one bedroom, one bath unit in popular Windward Passage. Enjoy sweeping mountain and city views from all rooms. There is added value in the many resort-like amenities which include heated pool, spa, tennis, racquetball, sauna, newly renovated fitness room and more. Secure building, 24 hour security, and gated parking. Close proximity to all that Kailua Town has to offer - stores, restaurants and beautiful Kailua Beach! **Region:** Kailua **Neighborhood:** Kailua Town **Condition:** Above Average **Parking:** Assigned, Covered - 1, Guest, Secured Entry, Street **Total Parking:** 1 **View:** City, Mountain, Sunset **Frontage:** Other **Pool: Zoning:** 12 - A-2 Medium Density Apartme **Sale Conditions:** None **Schools:**, , \* Request Showing, Photos, History, Maps, Deed, Watch List, Tax Info