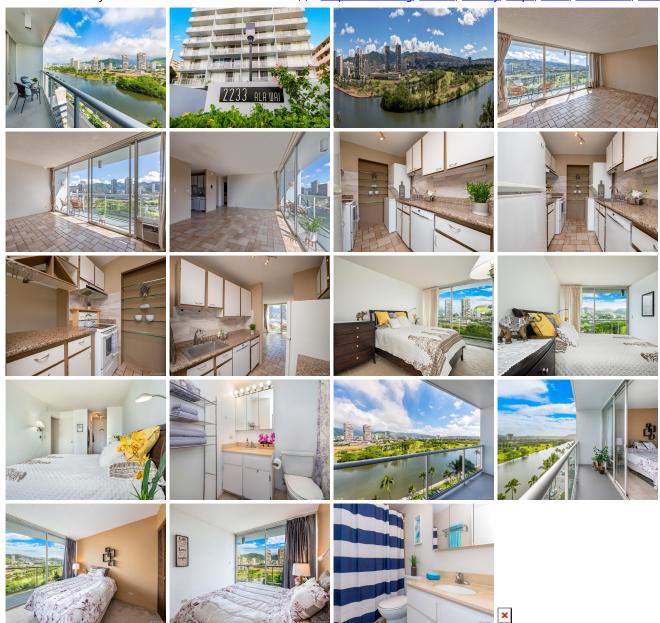

## 2233 Ala Wai 2233 Ala Wai Boulevard Unit 12B, Honolulu 96815 \* 2233 Ala Wai \* \$415,000

Sold Date: 06-14-2019 Sold Price: \$415,000 Sold Ratio: 100% MLS#: **201913663**, **FS** Beds: 2 Year Built: 1973 Bath: 2/0 Status: Sold Remodeled: 2012 Living Sq. Ft.: **1,024** List Date & DOM: 05-17-2019 & 1 Total Parking: 1 Land Sq. Ft.: 14,157 Condition: Above Average **Assessed Value** Lanai Sq. Ft.: 168 Frontage: Stream/Canal Building: \$426,100 Sq. Ft. Other: 0 Tax/Year: **\$155/2019** Land: \$106,300 Neighborhood: Waikiki Total Sq. Ft. 1,192 Total: \$532,400 Stories / CPR: One / No Maint./Assoc. \$997 / \$0 Flood Zone: Zone AO - Tool

Parking: Covered - 1, Garage, Guest Frontage: Stream/Canal

Zoning: X2 - Apartment Precinct

City, Diamond Head, Golf Course,
Marina/Canal, Mountain, Sunrise

**Public Remarks:** Conveniently located in the center of Waikiki, shops, restaurants, beaches, International Marketplace - Everything your heart desires within minutes of your new home. Imagine a life of leisure, cooking and entertaining at home, or having an array of restaurants of your choice. Excitement and freedom abound. Relax on your lanai as you enjoy the breezes swaying in the trees of Ala Wai golf course, watching the runners along the pathways and the magical sounds of Waikiki. Call today! **Sale Conditions:** None **Schools:** , , \* Request Showing, Photos, History, Maps, Deed, Watch List, Tax Info

2233 Ala Wai Boulevard 12B - MLS#: 201913663 - Conveniently located in the center of Waikiki, shops, restaurants, beaches, International Marketplace - Everything your heart desires within minutes of your new home. Imagine a life of leisure, cooking and entertaining at home, or having an array of restaurants of your choice. Excitement and freedom abound. Relax on your lanai as you enjoy the breezes swaying in the trees of Ala Wai golf course, watching the runners along the pathways and the magical sounds of Waikiki. Call today! **Region:** Metro **Neighborhood:** Waikiki **Condition:** Above Average **Parking:** Covered - 1, Garage, Guest **Total Parking:** 1 **View:** City, Diamond Head, Golf Course, Marina/Canal, Mountain, Sunrise **Frontage:** Stream/Canal **Pool: Zoning:** X2 - Apartment Precinct **Sale Conditions:** None **Schools:** , , \* Request Showing, Photos, History, Maps, Deed, Watch List, Tax Info