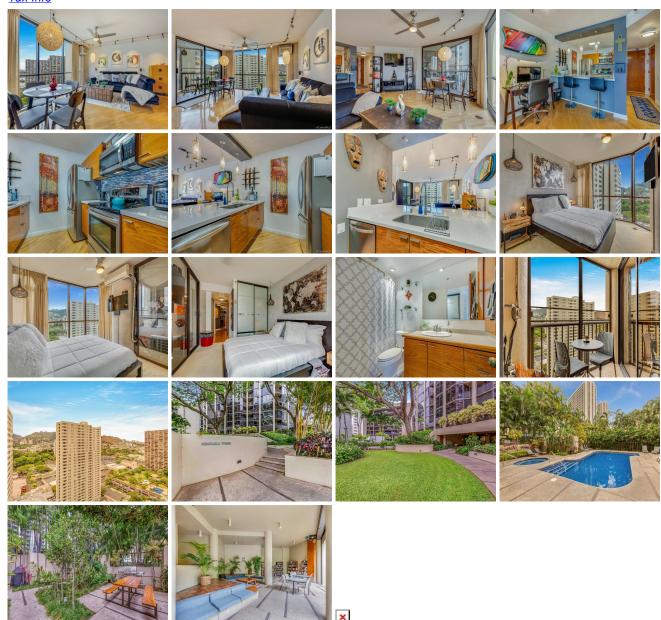

## Honolulu Tower 60 N Beretania Street Unit 2606, Honolulu 96817 \* Honolulu Tower \*

\$415,000

Sold Price: \$394,905 Sold Date: 08-12-2019 Sold Ratio: 95% MLS#: 201918096, FS Beds: 1 Year Built: 1982 Bath: 1/0 Status: Sold Remodeled: Living Sq. Ft.: 716 List Date & DOM: 06-25-2019 & 10 Total Parking: 1 Condition: Excellent Land Sq. Ft.: 0 **Assessed Value** Lanai Sq. Ft.: 38 Frontage: Building: \$366,400 Sq. Ft. Other: 0 Tax/Year: \$94/2018 Land: \$35,000 Total Sq. Ft. 754 Neighborhood: Chinatown Total: \$401,400 Maint./Assoc. **\$730 / \$0** Flood Zone: Zone X - Tool Stories / CPR: One / No

Darking, Assigned, Covered - 1, Garage,

Secured Entry, Street

Frontage:

**Zoning:** 34 - BMX-4 Central Business Mix View: City, Mountain, Sunrise

**Public Remarks:** Honolulu Tower #2606 faces east on the cooler side of the building with morning sun, mountain and city views. This 1 bedroom, 1 bath,1 parking condo is tastefully upgraded with quartz counters, track lighting, stainless steel appliances and there is a washer/dryer in unit. Heated salt water pool, pet area, BBQ, Jacuzzi, 24 hour security, sprinklers for fire protection, floor to ceiling windows. Located in Chinatown near shopping, dining, central to H-1 Freeway. Move in Ready. **Sale Conditions:** None **Schools:** Kauluwela, Central, Mckinley \* Request Showing, Photos, History, Maps, Deed, Watch List, Tax Info

60 N Beretania Street 2606 - MLS#: 201918096 - Honolulu Tower #2606 faces east on the cooler side of the building with morning sun, mountain and city views. This 1 bedroom, 1 bath,1 parking condo is tastefully upgraded with quartz counters, track lighting, stainless steel appliances and there is a washer/dryer in unit. Heated salt water pool, pet area, BBQ, Jacuzzi, 24 hour security, sprinklers for fire protection, floor to ceiling windows. Located in Chinatown near shopping, dining, central to H-1 Freeway. Move in Ready. Region: Metro Neighborhood: Chinatown Condition: Excellent Parking: Assigned, Covered - 1, Garage, Secured Entry, Street Total Parking: 1 View: City, Mountain, Sunrise Frontage: Pool: Zoning: 34 - BMX-4 Central Business Mix Sale Conditions: None Schools: Kauluwela, Central, Mckinley \* Request Showing, Photos, History, Maps, Deed, Watch List, Tax Info