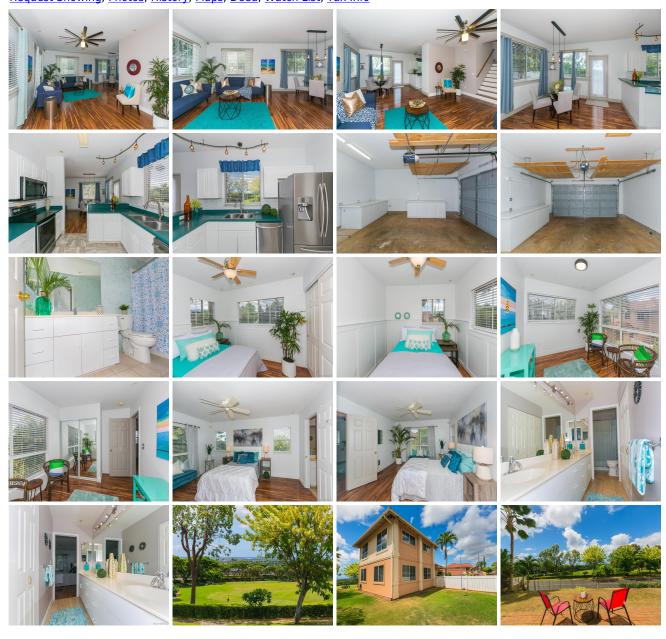

Parking: **Garage, Open - 2, Street** Frontage:

**Zoning: 05 - R-5 Residential District** View: **City, Coastline** 

**Public Remarks:** A rare opportunity for a premier spacious lot located just steps away from Waikele Country Club. This beautifully built and wonderfully maintained home is ideal for a homeowner wanting plenty of room to entertain and enjoy the golf course view. This property boasts a large lot with an immaculate well cared interior of 3 bedrooms and 2.5 baths. The property has many upgrades including light fixtures, new paint,high pressure central ac system and a one of a kind Koa laminate floor throughout. The property is located in the coveted Waikele neighborhood just minutes away from , restaurants, parks, golf courses, and the ever popular Waikele outlets. This is a Single Family CPR **Sale Conditions:** None **Schools:** , , \* Request Showing, Photos, History, Maps, Deed, Watch List, Tax Info

94-1092 Kikepa Street 179 - MLS#: 201918109 - A rare opportunity for a premier spacious lot located just steps away from Waikele Country Club. This beautifully built and wonderfully maintained home is ideal for a homeowner wanting plenty of room to entertain and enjoy the golf course view. This property boasts a large lot with an immaculate well cared interior of 3 bedrooms and 2.5 baths. The property has many upgrades including light fixtures, new paint,high pressure central ac system and a one of a kind Koa laminate floor throughout. The property is located in the coveted Waikele neighborhood just minutes away from , restaurants, parks, golf courses, and the ever popular Waikele outlets. This is a Single Family CPR Region: Waipahu Neighborhood: Waikele Condition: Excellent Parking: Garage, Open - 2, Street Total Parking: 2 View: City, Coastline Frontage: Pool: Zoning: 05 - R-5 Residential District Sale Conditions: None Schools: , , \* Request Showing, Photos, History, Maps, Deed, Watch List, Tax Info