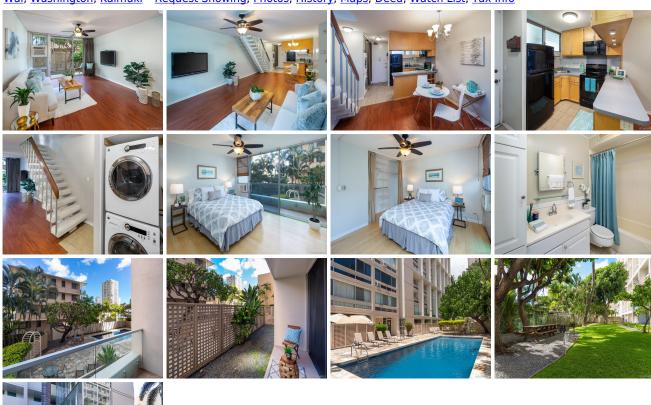

Parking: Guest Frontage:

Zoning: 13 - A-3 High Density Apartment View: None

**Public Remarks:** RARELY AVAILABLE IN PRIME LOCATION! Spacious 1 bed/1 bath split-level unit with TWO PARKING STALLS! Enjoy urban living with an open floorplan, highly desirable layout with bedroom upstairs and washer/dryer in unit. Well maintained building with wonderful amenities - relax in the salt water pool, bbq and picnic area, 24-hour security, site manager and lots of guest parking. Conveniently located near Iolani School, UH Manoa, Kapiolani Hospital, Waikiki, Ala Moana Shopping Center, bus line, and freeway access. 2nd parking stall sub-lease until 2036. **Sale Conditions:** None **Schools:** <u>Ala Wai, Washington, Kaimuki</u> \* <u>Request Showing, Photos, History, Maps, Deed, Watch List, Tax Info</u>

555 University Avenue 102 - MLS#: 201918840 - RARELY AVAILABLE IN PRIME LOCATION! Spacious 1 bed/1 bath split-level unit with TWO PARKING STALLS! Enjoy urban living with an open floorplan, highly desirable layout with bedroom upstairs and washer/dryer in unit. Well maintained building with wonderful amenities - relax in the salt water pool, bbq and picnic area, 24-hour security, site manager and lots of guest parking. Conveniently located near Iolani School, UH Manoa, Kapiolani Hospital, Waikiki, Ala Moana Shopping Center, bus line, and freeway access. 2nd parking stall sub-lease until 2036. Region: Metro Neighborhood: Kapiolani Condition: Above Average Parking: Guest Total Parking: 2 View: None Frontage: Pool: Zoning: 13 - A-3 High Density Apartment Sale Conditions: None Schools: Ala Wai, Washington, Kaimuki \* Request Showing, Photos, History, Maps, Deed, Watch List, Tax Info