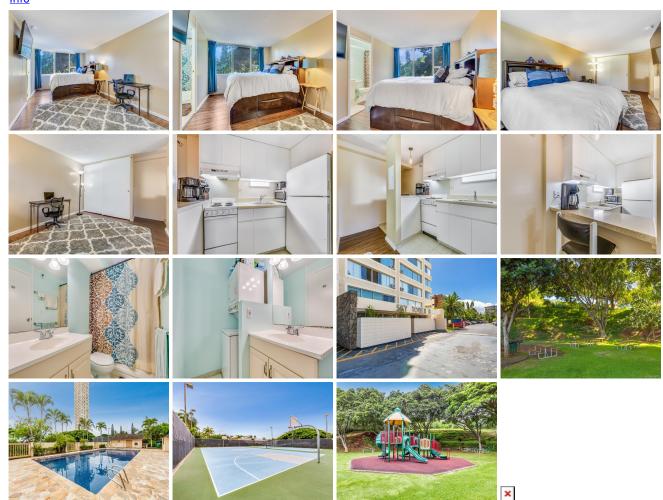

 Maint./Assoc. \$232 / \$0
 Flood Zone: Zone X - Tool
 Stories / CPR: 21+ / No

Parking: Assigned, Guest, Open - 1 Frontage: Other

Zoning: 12 - A-2 Medium Density Apartme View: Garden

**Public Remarks:** Beautiful and well kept studio with peaceful treetop views in the Century Park Plaza building in Pearl City. This must see corner unit comes with 1 parking stall and has been tastefully upgraded with a renovated kitchen, laminate flooring, and paint. Convenient location close to shopping, restaurants, freeway on and off ramps, movie theaters, and much more! Must see to appreciate. View the 3D Virtual tour at: https://my.matterport.com/show/m=EN6NsZTxE6g&mls=1 **Sale Conditions:** None **Schools:** Pearl City, Highlands, Pearl City \* Request Showing, Photos, History, Maps, Deed, Watch List, Tax Info

1060 Kamehameha Highway 401B - MLS#: 201919566 - Beautiful and well kept studio with peaceful treetop views in the Century Park Plaza building in Pearl City. This must see corner unit comes with 1 parking stall and has been tastefully upgraded with a renovated kitchen, laminate flooring, and paint. Convenient location close to shopping, restaurants, freeway on and off ramps, movie theaters, and much more! Must see to appreciate. View the 3D Virtual tour at: https://my.matterport.com/show/m=EN6NsZTxE6g&mls=1 Region: Pearl City Neighborhood: Manana Condition: Above Average, Excellent Parking: Assigned, Guest, Open - 1 Total Parking: 1 View: Garden Frontage: Other Pool: Zoning: 12 - A-2 Medium Density Apartme Sale Conditions: None Schools: Pearl City, Highlands, Pearl City \* Request Showing, Photos, History, Maps, Deed, Watch List, Tax Info