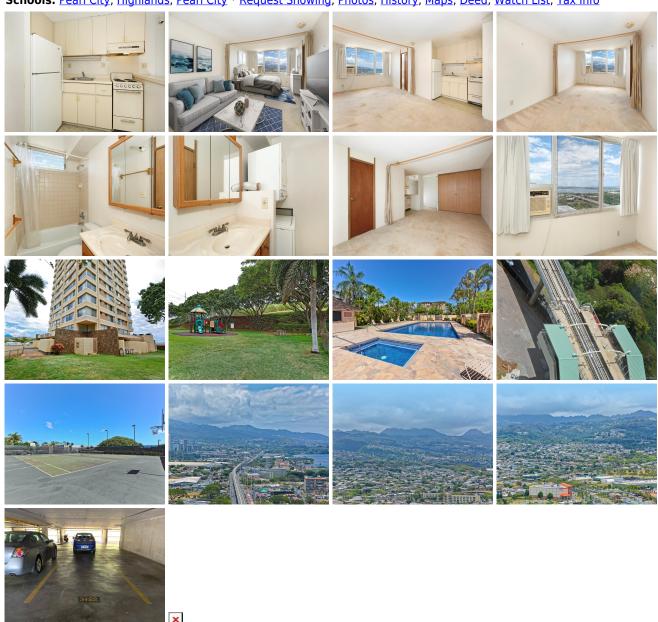

Parking: **Covered - 1, Guest** Frontage:

**Zoning:** 12 - A-2 Medium Density Apartme View: Mountain, Ocean

**Public Remarks:** Gorgeous Pearl Harbor and mountain views from your large picture windows. Century Park Plaza is great as a rental property or make it your own. Many amenities including BBQ, pool, wading pool, basketball, and tennis. Centrally located near shopping, Sams Club, Wal-Mart, restaurants and entertainment with easy access to H1. **Sale Conditions:** None **Schools:** Pearl City, Highlands, Pearl City \* Request Showing, Photos, History, Maps, Deed, Watch List, Tax Info

1060 Kamehameha Highway 3404A - MLS#: 202010826 - Gorgeous Pearl Harbor and mountain views from your large picture windows. Century Park Plaza is great as a rental property or make it your own. Many amenities including BBQ, pool, wading pool, basketball, and tennis. Centrally located near shopping, Sams Club, Wal-Mart, restaurants and entertainment with easy access to H1. Region: Pearl City Neighborhood: Manana Condition: Fair Parking: Covered - 1, Guest Total Parking: 1 View: Mountain, Ocean Frontage: Pool: Zoning: 12 - A-2 Medium Density Apartme Sale Conditions: None Schools: Pearl City, Highlands, Pearl City \* Request Showing, Photos, History, Maps, Deed, Watch List, Tax Info