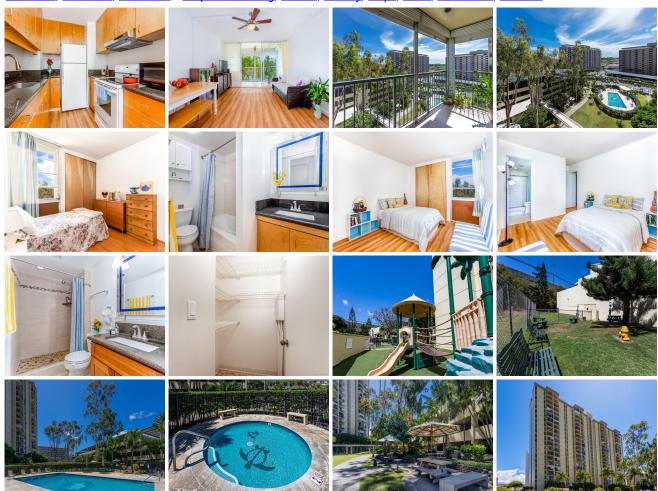

Frontage:

**Zoning:** 13 - A-3 High Density Apartment View: Garden

**Public Remarks:** Relaxing unit facing quieter side of building with views of the garden and pool areas. Well maintained and recently updated with new vinyl flooring, paint, and granite countertop kitchen. Century West is pet friendly and conveniently located near schools, shopping, bus routes, and freeway access. Desirable amenities include 24 hour security, landscaped yard, spacious dog park, bbq spaces, pool, playground, and party room/club house. **Sale Conditions:** None **Schools:** Aliamanu, Aliamanu, Moanalua \* Reguest Showing, Photos, History, Maps, Deed, Watch List, Tax Info

3161 Ala Ilima Street 808 - MLS#: 202014259 - Relaxing unit facing quieter side of building with views of the garden and pool areas. Well maintained and recently updated with new vinyl flooring, paint, and granite countertop kitchen. Century West is pet friendly and conveniently located near schools, shopping, bus routes, and freeway access. Desirable amenities include 24 hour security, landscaped yard, spacious dog park, bbq spaces, pool, playground, and party room/club house. Region: Metro Neighborhood: Salt Lake Condition: Above Average Parking: Assigned, Covered - 1, Garage, Guest, Secured Entry Total Parking: 1 View: Garden Frontage: Pool: Zoning: 13 - A-3 High Density Apartment Sale Conditions: None Schools: Aliamanu, Aliamanu, Moanalua \* Request Showing, Photos, History, Maps, Deed, Watch List, Tax Info