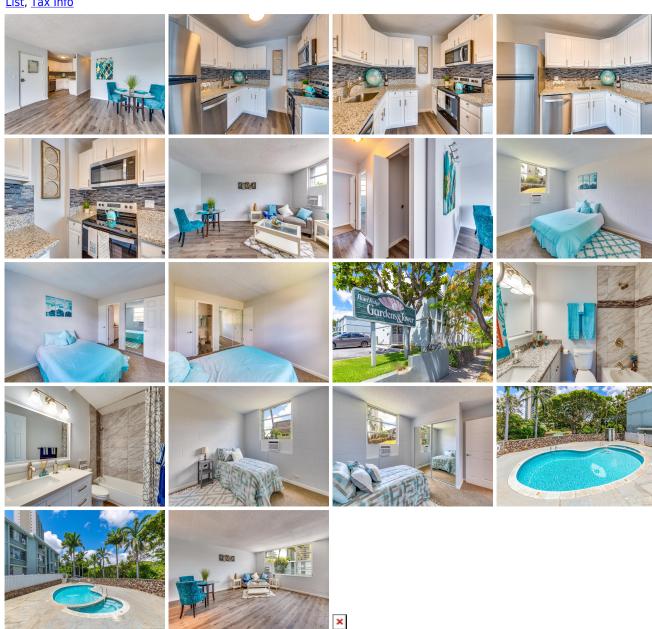

Parking: Covered - 1 Frontage:

Zoning: 12 - A-2 Medium Density Apartme View: None

**Public Remarks:** Fully updated two bedroom, two bathroom unit with covered parking. Close to bus stops, shopping, and H-1 access. New flooring, paint, granite counter tops, lighting fixtures, and appliances. New window AC's in bedrooms and living room. Make this your home... Swimming pool on site. In unit laundry hookup. Priced with consideration of assessment. Updated building plumbing has been completed, pending building updates on spalling, painting and other improvements-assessment through June 2031. **Sale Conditions:** None **Schools:** , , \* Request Showing, Photos, History, Maps, Deed, Watch List, Tax Info

98-1030 Moanalua Road 5-212 - MLS#: 202017208 - Fully updated two bedroom, two bathroom unit with covered parking. Close to bus stops, shopping, and H-1 access. New flooring, paint, granite counter tops, lighting fixtures, and appliances. New window AC's in bedrooms and living room. Make this your home... Swimming pool on site. In unit laundry hookup. Priced with consideration of assessment. Updated building plumbing has been completed, pending building updates on spalling, painting and other improvements- assessment through June 2031. Region: Pearl City Neighborhood: Pearlridge Condition: Excellent Parking: Covered - 1 Total Parking: 1 View: None Frontage: Pool: Zoning: 12 - A-2 Medium Density Apartme Sale Conditions: None Schools: , , \* Request Showing, Photos, History, Maps, Deed, Watch List, Tax Info