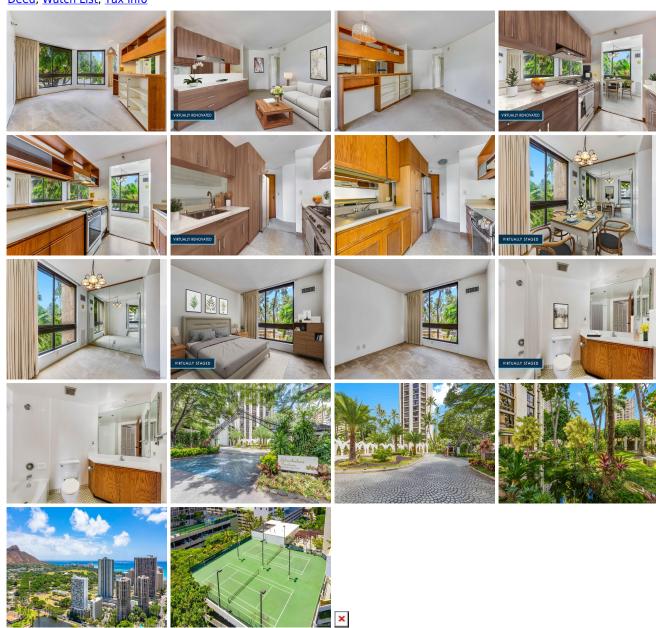

Zoning: X2 - Apartment Precinct View: City, Garden, Mountain

**Public Remarks:** This spacious one bedroom, one bathroom, one parking condo conveniently located near the famous Waikiki beaches while situated near Ala Wai Golf Course and all surrounding restaurants, coffee shops and shops. The common areas of Liliuokalani Gardens are an oasis of lush greenery, koi ponds and pool area. This unit is located in the King Tower. Don't miss out on this opportunity! **Sale Conditions:** None **Schools:** , , \* Request Showing, Photos, History, Maps, Deed, Watch List, Tax Info

300 Wai Nani Way 312 - MLS#: 202023576 - Original price was \$385,000 - This spacious one bedroom, one bathroom, one parking condo conveniently located near the famous Waikiki beaches while situated near Ala Wai Golf Course and all surrounding restaurants, coffee shops and shops. The common areas of Liliuokalani Gardens are an oasis of lush greenery, koi ponds and pool area. This unit is located in the King Tower. Don't miss out on this opportunity! **Region:** Metro **Neighborhood:** Waikiki **Condition:** Average **Parking:** Assigned, Covered - 1, Guest, Street **Total Parking:** 1 **View:** City, Garden, Mountain **Frontage: Pool: Zoning:** X2 - Apartment Precinct **Sale Conditions:** None **Schools:** , , \* Request Showing, Photos, History, Maps, Deed, Watch List, Tax Info