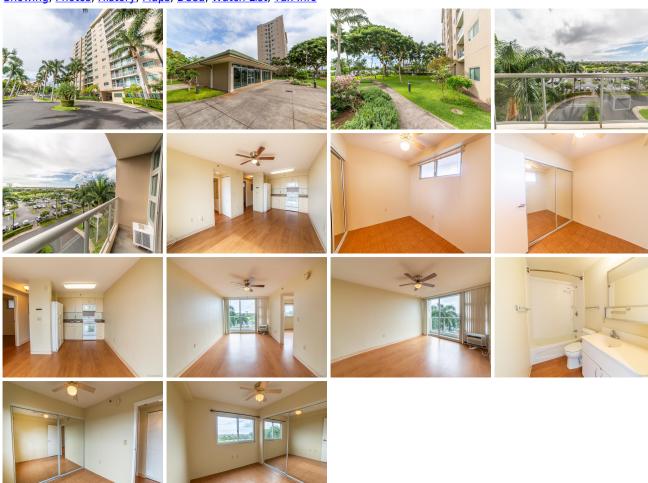

Parking: Assigned Frontage: Other

Zoning: 05 - R-5 Residential District View: Mountain

**Public Remarks:** Great starter home and well maintained 2 bedroom 1 bath unit located at Plantation Town Apartments. Laundry is inside the unit for your convenience. Building also has a recreation center, great for holding parties and entertainment. It is located near schools, shopping centers, park, the bus stop and easy access to freeway. All of it makes it a great investment or first time home buyer. **Sale Conditions:** None **Schools:** Waipahu, Waipahu, Waipahu \* Request Showing, Photos, History, Maps, Deed, Watch List, Tax Info

94-979 Kauolu Place 508 - MLS#: 202029090 - Original price was \$338,000 - Great starter home and well maintained 2 bedroom 1 bath unit located at Plantation Town Apartments. Laundry is inside the unit for your convenience. Building also has a recreation center, great for holding parties and entertainment. It is located near schools, shopping centers, park, the bus stop and easy access to freeway. All of it makes it a great investment or first time home buyer. **Region:** Waipahu **Neighborhood:** Waipahu-lower **Condition:** Above Average **Parking:** Assigned **Total Parking:** 1 **View:** Mountain **Frontage:** Other **Pool: Zoning:** 05 - R-5 Residential District **Sale Conditions:** None **Schools:** Waipahu, Waipahu \* Request Showing, Photos, History, Maps, Deed, Watch List, Tax Info