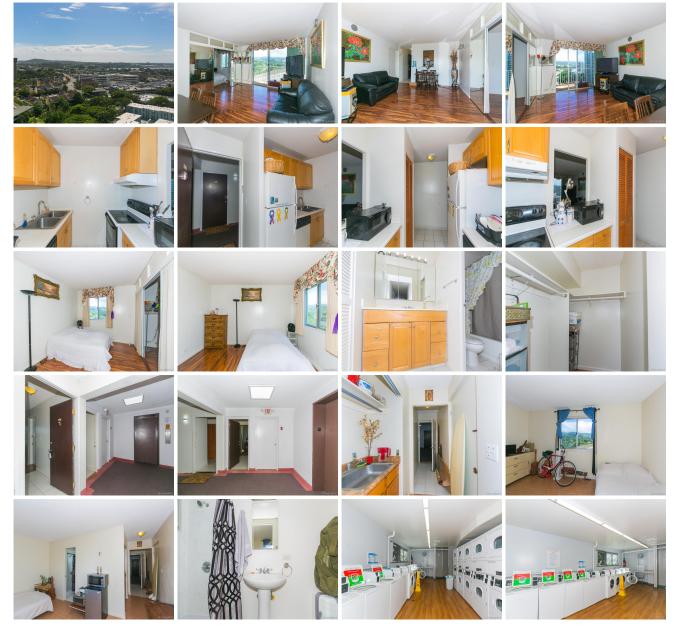

## Zoning: 13 - A-3 High Density Apartment

View: Golf Course

**Public Remarks:** Cool breezes from this 2 bedroom, 2 bathroom condo. This unit features a flexible floorplan: 1bedroom 1bath & studio w/ wetbar with separate entry, 2 entry doors total. Side studio rented for \$900/mo. The current tenant wants to stay if possible. Conveniently located close to Pearl Harbor Military Base, enjoy all the shopping you can do at the recently renovated Pearlridge Mall, enjoy the tasty and popular restaurants that are close and nearby, so many activities to enjoy, its paradise. **Sale Conditions:** None **Schools:** , , \* <u>Request Showing</u>, <u>Photos</u>, <u>History</u>, <u>Maps</u>, <u>Deed</u>, <u>Watch List</u>, <u>Tax Info</u>

<u>98-1038 Moanalua Road 7-1708</u> - MLS#: <u>202030067</u> - Original price was \$295,000 - Cool breezes from this 2 bedroom, 2 bathroom condo. This unit features a flexible floorplan: 1bedroom 1bath & studio w/ wetbar with separate entry, 2 entry doors total. Side studio rented for \$900/mo. The current tenant wants to stay if possible. Conveniently located close to Pearl Harbor Military Base, enjoy all the shopping you can do at the recently renovated Pearlridge Mall, enjoy the tasty and popular restaurants that are close and nearby, so many activities to enjoy, its paradise. **Region:** Pearl City **Neighborhood:** Pearlridge **Condition:** Excellent **Parking:** Assigned **Total Parking:** 1 **View:** Golf Course **Frontage: Pool: Zoning:** 13 - A-3 High Density Apartment **Sale Conditions:** None **Schools:** , , \* <u>Request Showing</u>, <u>Photos</u>, <u>History</u>, <u>Maps</u>, <u>Deed</u>, <u>Watch List</u>, <u>Tax Info</u>