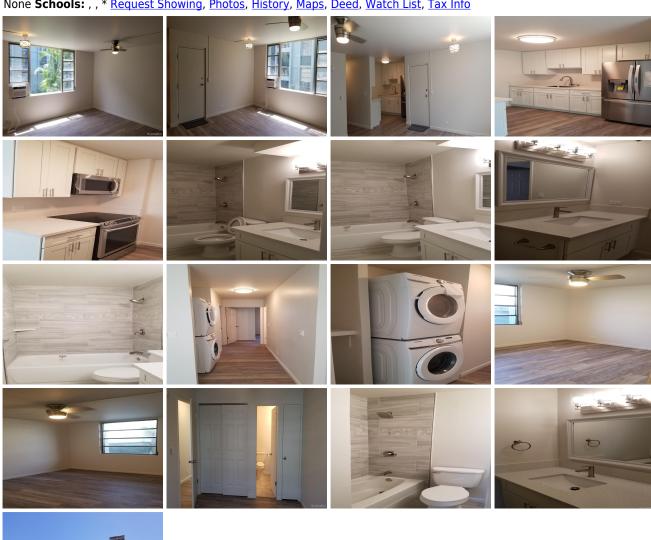

 Maint./Assoc. \$675 / \$0
 Flood Zone: Zone X - Tool
 Stories / CPR: / No

Parking: Assigned, Open - 1 Frontage:

Zoning: 13 - A-3 High Density Apartment View: None

**Public Remarks:** Back on the Market! Fully renovated condo boasts vinyl flooring through out, granite counter tops in kitchen and bathrooms, all stainless steel kitchen appliances, brand new cabinets, new inside paint, ceiling fans in living room and bedrooms and full size washer and dryer in unit - no more trips to the laundromat. Ground floor unit so you don't have to climb stairs. Convenient location right across Pearl Ridge shopping mall. Perfect for first time home buyers. **Sale Conditions:** None **Schools:** , , \* Request Showing, Photos, History, Maps, Deed, Watch List, Tax Info

98-1032 Moanalua Road 3-103 - MLS#: 202109468 - Back on the Market! Fully renovated condo boasts vinyl flooring through out, granite counter tops in kitchen and bathrooms, all stainless steel kitchen appliances, brand new cabinets, new inside paint, ceiling fans in living room and bedrooms and full size washer and dryer in unit - no more trips to the laundromat. Ground floor unit so you don't have to climb stairs. Convenient location right across Pearl Ridge shopping mall. Perfect for first time home buyers. Region: Pearl City Neighborhood: Pearlridge Condition: Above Average, Excellent Parking: Assigned, Open - 1 Total Parking: 1 View: None Frontage: Pool: Zoning: 13 - A-3 High Density Apartment Sale Conditions: None Schools: , , \* Request Showing, Photos, History, Maps, Deed, Watch List, Tax Info