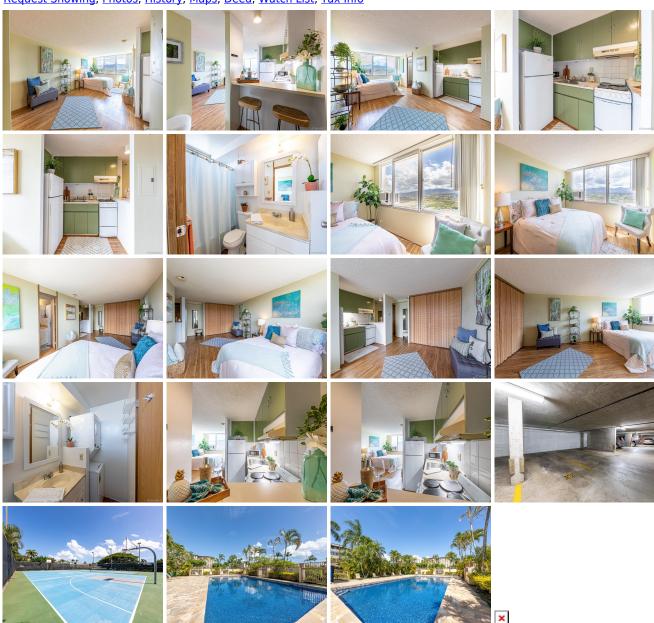

**Public Remarks:** Come home to a stunning view from this beautifully updated 41st floor condo! Convenient location in the heart of Pearl City near restaurants, shops, Sam's Club, military bases ,and more. Low maintenance fees pack a punch with community pool, hot tub, BBQ area, tennis courts, and security guards! Freshly painted, new bathroom vanity, new microwave, updated flooring, and new washer/dryer. Covered parking stall included. **Sale Conditions:** None **Schools:** , , \* Request Showing, Photos, History, Maps, Deed, Watch List, Tax Info

1060 Kamehameha Highway 4108B - MLS#: 202111729 - Come home to a stunning view from this beautifully updated 41st floor condo! Convenient location in the heart of Pearl City near restaurants, shops, Sam's Club, military bases ,and more. Low maintenance fees pack a punch with community pool, hot tub, BBQ area, tennis courts, and security guards! Freshly painted, new bathroom vanity, new microwave, updated flooring, and new washer/dryer. Covered parking stall included. **Region:** Pearl City **Neighborhood:** Manana **Condition:** Above Average, Excellent **Parking:** Assigned, Covered - 1, Guest, Secured Entry **Total Parking:** 1 **View:** City **Frontage: Pool: Zoning:** 12 - A-2 Medium Density Apartme **Sale Conditions:** None **Schools:** , , \* Request Showing, Photos, History, Maps, Deed, Watch List, Tax Info