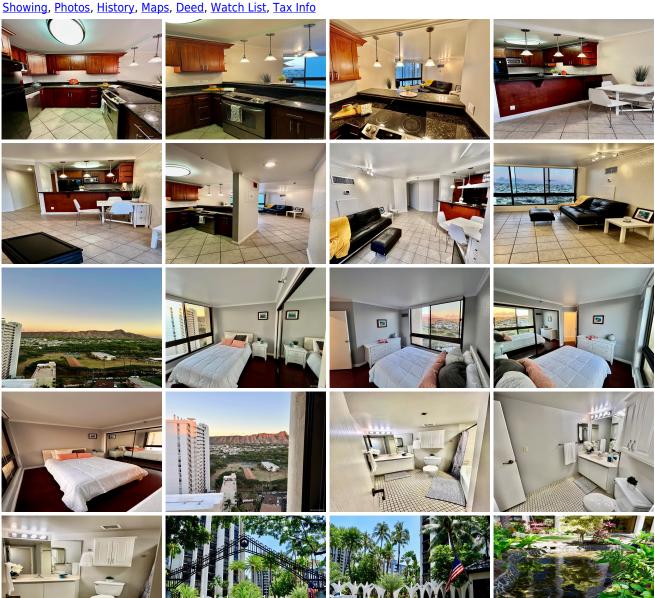

Maint./Assoc. \$670 / \$0

View: City, Diamond Head, Golf Course, Mountain, Sunrise

Stories / CPR: One / No

**Public Remarks:** Beautiful high floor 1Bed/1Bath Condo located at Liliuokalani Gardens! You will enjoy the great views of the majestic mountains of Oahu and Diamond head from each room. This property has upgraded kitchen cabinets and counters, engineered wood flooring, smooth ceiling, crown molding and more. The central air conditioning is perfect to cool you down on those hot summers days or after hanging out at the beach which is only a short walk from the building. The building grounds feature a large pool, jacuzzi, several BBQ stations and tennis courts. This is a very safe building with 24-hour security. Guest parking is available which is rare for the Waikiki area. **Sale Conditions:** None **Schools:** , , \* Request

300 Wai Nani Way 2115 - MLS#: 202126642 - Beautiful high floor 1Bed/1Bath Condo located at Liliuokalani Gardens! You will enjoy the great views of the majestic mountains of Oahu and Diamond head from each room. This property has upgraded kitchen cabinets and counters, engineered wood flooring, smooth ceiling, crown molding and more. The central air conditioning is perfect to cool you down on those hot summers days or after hanging out at the beach which is only a short walk from the building. The building grounds feature a large pool, jacuzzi, several BBQ stations and tennis courts. This is a very safe building with 24-hour security. Guest parking is available which is rare for the Waikiki area. **Region:** Metro **Neighborhood:** Waikiki **Condition:** Excellent **Parking:** Assigned **Total Parking:** 1 **View:** City, Diamond Head, Golf Course, Mountain, Sunrise **Frontage: Pool: Zoning:** X2 - Apartment Precinct **Sale Conditions:** None **Schools:** , , \* Request Showing, Photos, History, Maps, Deed, Watch List, Tax Info