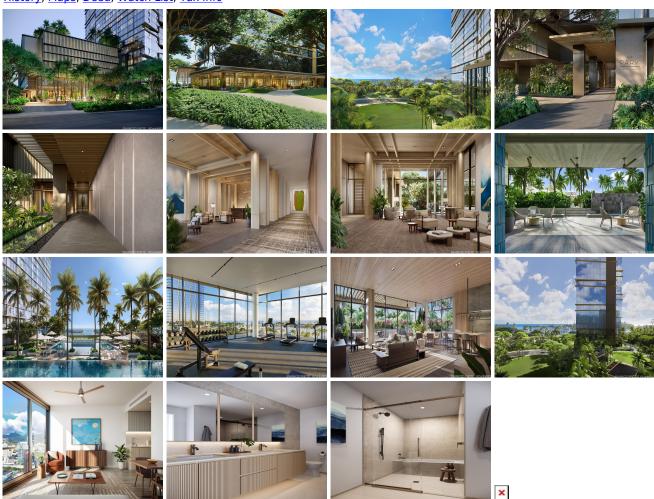

Parking: **Assigned, Covered - 1** Frontage:

Zoning: Kak - Kakaako Community
Development Project

View: City, Marina/Canal, Ocean

**Public Remarks:** Adjacent to Victoria Ward Park and just minutes from Ala Moana Beach Park, The Park Ward Village is enveloped by nature. With ocean views, expansive amenities, and a thriving neighborhood, this is where you want to be. These quality residences were inspired by mid-century design, with Miele and Sub Zero appliances and Studio Becker cabinets. The design team includes Solomon Cordwell Buenz, Yabu Pushelberg, and Vita planning and Landscape Architecture. One or more photos have been enhanced **Sale Conditions:** None **Schools:** , ,\* Request Showing, Photos, History, Maps, Deed, Watch List, Tax Info

333 Ward Avenue 1208 - MLS#: 202207974 - Adjacent to Victoria Ward Park and just minutes from Ala Moana Beach Park, The Park Ward Village is enveloped by nature. With ocean views, expansive amenities, and a thriving neighborhood, this is where you want to be. These quality residences were inspired by mid-century design, with Miele and Sub Zero appliances and Studio Becker cabinets. The design team includes Solomon Cordwell Buenz, Yabu Pushelberg, and Vita planning and Landscape Architecture. One or more photos have been enhanced **Region:** Metro **Neighborhood:** Kakaako **Condition:** Excellent **Parking:** Assigned, Covered - 1 **Total Parking:** 1 **View:** City, Marina/Canal, Ocean **Frontage: Pool: Zoning:** Kak - Kakaako Community Development Project **Sale Conditions:** None **Schools:**, , \* Request Showing, Photos, History, Maps, Deed, Watch List, Tax Info