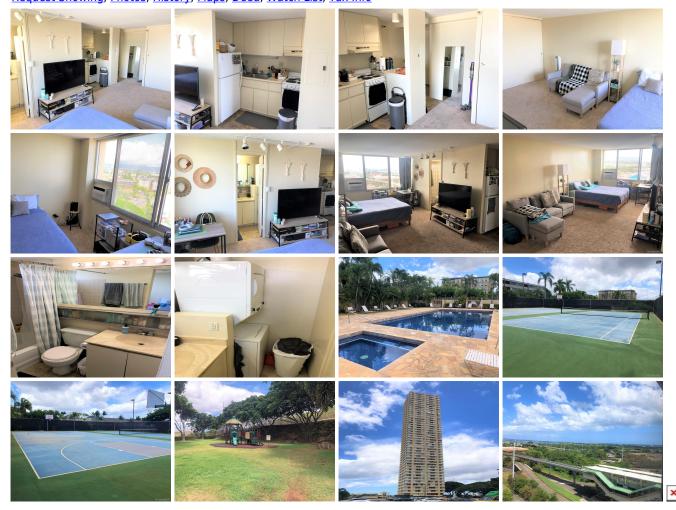

**Public Remarks:** Desired 04-stack unit with terrific view. Great for first-time buyer or investor. Very convenient location close to future rail station, shopping, entertainment, Pearl Highlands Shopping Center, Sams Club, movies and restaurants. 24-hour security. Gated building. Many amenities including playground, bbq area, tennis court, basketball court, pool and whirlpool. Washer and dryer inside unit. Ample guest parking near guard shack. **Sale Conditions:** None **Schools:**,,\*

1060 Kamehameha Highway 1004A - MLS#: 202212237 - Desired 04-stack unit with terrific view. Great for first-time buyer or investor. Very convenient location close to future rail station, shopping, entertainment, Pearl Highlands Shopping Center, Sams Club, movies and restaurants. 24-hour security. Gated building. Many amenities including playground, bbq area, tennis court, basketball court, pool and whirlpool. Washer and dryer inside unit. Ample guest parking near guard shack. **Region:** Pearl City **Neighborhood:** Manana **Condition:** Above Average **Parking:** Guest, Open - 1, Secured Entry **Total Parking:** 1 **View:** City, Mountain, Ocean, Sunrise **Frontage: Pool: Zoning:** 12 - A-2 Medium Density Apartme **Sale Conditions:** None **Schools:** , , \* Request Showing, Photos, History, Maps, Deed, Watch List, Tax Info