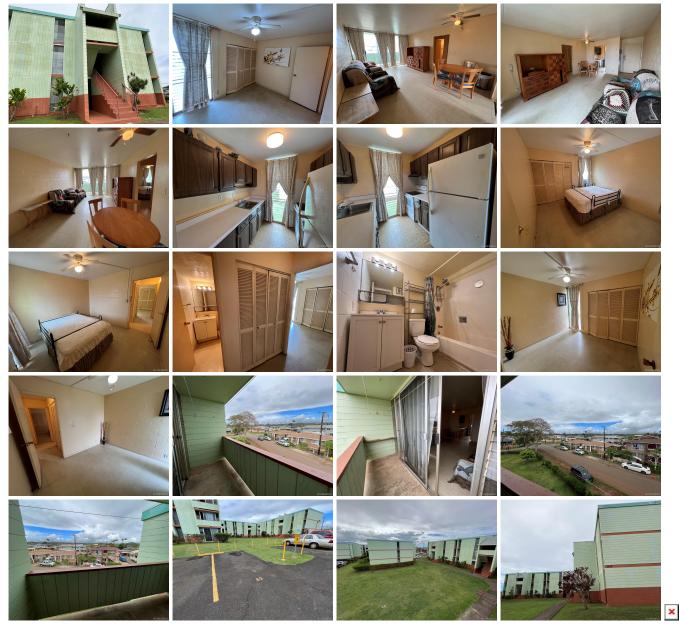

## Lalawai Hale 1046 Ehoeho Avenue Unit 332, Wahiawa 96786 \* Lalawai Hale \* \$249,000

| Sold Price: \$260,000            | Sold Date: 10-28-2022                         | Sold Ratio: 104%           |
|----------------------------------|-----------------------------------------------|----------------------------|
| Beds: <b>2</b>                   | MLS#: 202219224, FS                           | Year Built: <b>1974</b>    |
| Bath: <b>1/0</b>                 | Status: Sold                                  | Remodeled:                 |
| Living Sq. Ft.: <b>664</b>       | List Date & DOM: <b>09-14-2022</b> & <b>3</b> | Total Parking: <b>1</b>    |
| Land Sq. Ft.: <b>139,174</b>     | Condition: Average                            | Assessed Value             |
| Lanai Sq. Ft.: <b>60</b>         | Frontage: <b>Other</b>                        | Building: <b>\$138,300</b> |
| Sq. Ft. Other: <b>0</b>          | Tax/Year: <b>\$65/2022</b>                    | Land: <b>\$83,500</b>      |
| Total Sq. Ft. <b>724</b>         | Neighborhood: Whitmore Village                | Total: <b>\$221,800</b>    |
| Maint./Assoc. <b>\$335 / \$0</b> | Flood Zone: Zone D - Tool                     | Stories / CPR: Three / No  |
| Parking: Assigned, Open - 1      | 1, Street Frontage: Of                        | ther                       |
|                                  |                                               |                            |

Zoning: 12 - A-2 Medium Density Apartme

View: Mountain, Sunrise

**Public Remarks:** Rare opportunity for a first time buyer or investor. This third floor corner/end unit walk-up condo won't last long at this price. Easy to see on short notice so call your Realtor today. Being sold as-is, where-is. The assigned parking stall is a preferred stall with no other vehicle on one side. Low monthly maintenance fee covers your water, sewer, and trash and there are no special assessments. Because this unit is on 3rd floor and corner/end unit, it gets excellent breezes and has beautiful mountain views. Lalawai Hale is located close to Schofield Barracks, Wheeler Air Field, JBPHH Annex/NCTAMS. Easy access to bus route, restaurants, schools, and more. **Sale Conditions:** None **Schools:** , , \* <u>Request Showing</u>, <u>Photos</u>, <u>History</u>, <u>Maps</u>, <u>Deed</u>, <u>Watch List</u>, <u>Tax Info</u>

<u>1046 Ehoeho Avenue 332</u> - MLS#: <u>202219224</u> - Rare opportunity for a first time buyer or investor. This third floor corner/end unit walk-up condo won't last long at this price. Easy to see on short notice so call your Realtor today. Being sold as-is, where-is. The assigned parking stall is a preferred stall with no other vehicle on one side. Low monthly maintenance fee covers your water, sewer, and trash and there are no special assessments. Because this unit is on 3rd floor and corner/end unit, it gets excellent breezes and has beautiful mountain views. Lalawai Hale is located close to Schofield Barracks, Wheeler Air Field, JBPHH Annex/NCTAMS. Easy access to bus route, restaurants, schools, and more. **Region:** Central **Neighborhood:** Whitmore Village **Condition:** Average **Parking:** Assigned, Open - 1, Street **Total Parking:** 1 **View:** Mountain, Sunrise **Frontage:** Other **Pool: Zoning:** 12 - A-2 Medium Density Apartme **Sale Conditions:** None **Schools:** , , \* <u>Request Showing</u>, Photos, History, Maps, Deed, Watch List, Tax Info