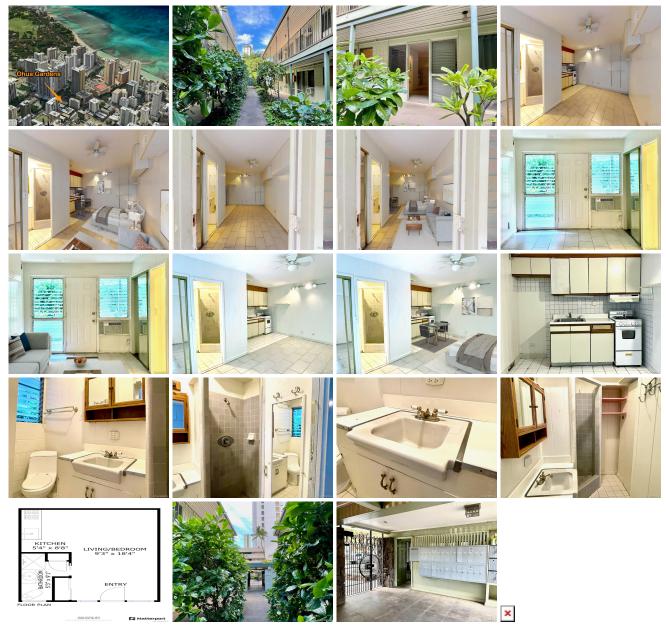

## Zoning: X2 - Apartment Precinct

View: Garden

Frontage:

**Public Remarks:** Bring some spit and polish to this cute and cozy fee simple studio apartment hidden away in a lush garden setting just a few steps from the energy and excitement of Waikiki. The virtually staged photos show you how easy it would be to transform this unit into a chic city pied-a-terre. It's surprisingly quiet and serene when you are through the gated card secured entryway. The vintage bathroom sink and shower tile are extra bonuses. There's a dedicated laundry room on site and a resident manager. Come take a look. **Sale Conditions:** Foreclosure **Schools:** , , \* <u>Request Showing</u>, <u>Photos</u>, <u>History</u>, <u>Maps</u>, <u>Deed</u>, <u>Watch List</u>, <u>Tax Info</u>

234 Ohua Avenue 103 - MLS#: 202224973 - Bring some spit and polish to this cute and cozy fee simple studio apartment hidden away in a lush garden setting just a few steps from the energy and excitement of Waikiki. The virtually staged photos show you how easy it would be to transform this unit into a chic city pied-a-terre. It's surprisingly quiet and serene when you are through the gated card secured entryway. The vintage bathroom sink and shower tile are extra bonuses. There's a dedicated laundry room on site and a resident manager. Come take a look. **Region:** Metro **Neighborhood:** Waikiki **Condition:** Average **Parking:** Other **Total Parking:** 0 **View:** Garden **Frontage: Pool: Zoning:** X2 - Apartment Precinct **Sale Conditions:** Foreclosure **Schools:** , , \* <u>Request Showing, Photos, History, Maps, Deed, Watch List, Tax Info</u>