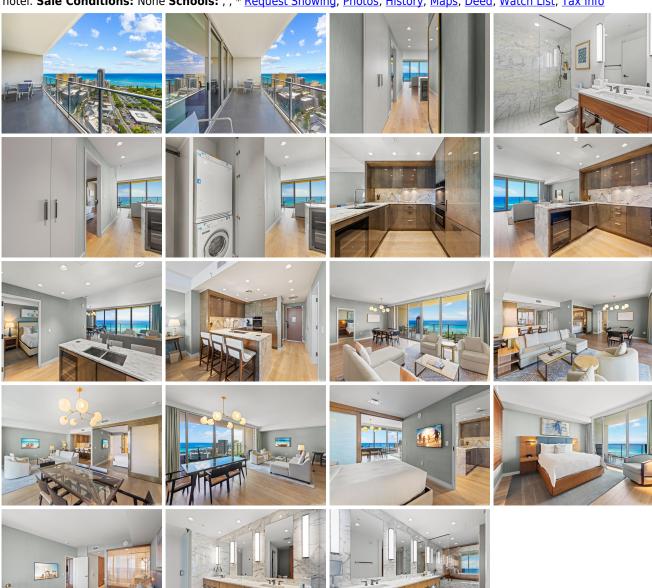

Parking: **None** Frontage:

Zoning: X6 - Resort Mixed Use Precinct View: City, Ocean, Sunset

**Public Remarks:** Island lifestyle with the finest and the most luxury hotel condominium in Oahu. Enjoy and relax The Ritz-Carlton's signature hotel service. Unit #03 stack at the Premier Level floor has a popular floor plan with exceptional ocean view from the spacious lanai, kitchen and living room. A complimentary valet parking service is available for owners. Fully furnished and includes High-end appliances; refrigerator, glass-top stove, microwave/convection, wine cooler, and dishwasher. Washer and dryer are in-unit. Well known restaurants, Sushi Sho, Quiora, and La Vie are available within the hotel. **Sale Conditions:** None **Schools:** , , \* Request Showing, Photos, History, Maps, Deed, Watch List, Tax Info

383 Kalaimoku Street E3403 - MLS#: 202313091 - Island lifestyle with the finest and the most luxury hotel condominium in Oahu. Enjoy and relax The Ritz-Carlton's signature hotel service. Unit #03 stack at the Premier Level floor has a popular floor plan with exceptional ocean view from the spacious lanai, kitchen and living room. A complimentary valet parking service is available for owners. Fully furnished and includes High-end appliances; refrigerator, glass-top stove, microwave/convection, wine cooler, and dishwasher. Washer and dryer are in-unit. Well known restaurants, Sushi Sho, Quiora, and La Vie are available within the hotel. **Region:** Metro **Neighborhood:** Waikiki **Condition:** Excellent **Parking:** None **Total Parking:** 0 **View:** City, Ocean, Sunset **Frontage: Pool: Zoning:** X6 - Resort Mixed Use Precinct **Sale Conditions:** None **Schools:**,,\*
Request Showing, Photos, History, Maps, Deed, Watch List, Tax Info