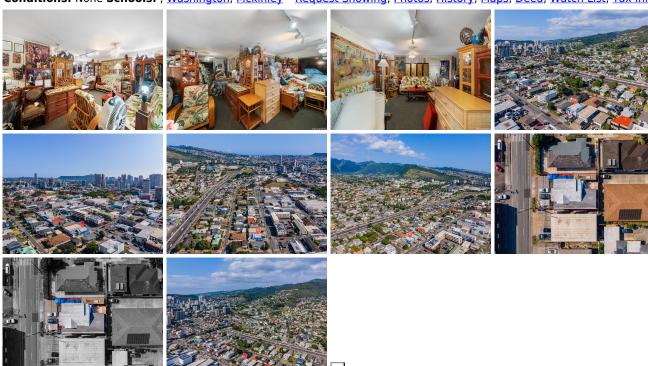

## 2110 S Beretania Street, Honolulu 96826 \* \* \$2,300,000 \* Originally \$2,799,999

 Beds: 6
 MLS#: 202314610, FS
 Year Built: 1926

 Bath: 3/0
 Status: Active
 Remodeled: 1970

 Living Sq. Ft.: 2,306
 List Date & DOM: 07-14-2023 & 309
 Total Parking: 5

 Maint./Assoc. \$0 / \$0
 Flood Zone: Zone X - Tool
 Stories / CPR: Two / No

Parking: 3 Car+, Driveway, Garage Frontage: Other

Zoning: 33 - BMX-3 Community Business M View: None, Other

**Public Remarks:** Seller is highly motivated and open to all offers! Don't miss out on this rare opportunity. Large commercial/mixed use lot in a prime location. There is so much potential with this lot in this particular location. Spacious upstairs and downstairs that can be used for a showroom, apartments, and offices, and also offers rental potential. Ample parking and lots of space for business and/or living. Located nearby grocery stores, shopping centers, gas stations, restaurants, freeway, and more. Come check it out for yourself and see the potential this property has to offer. **Sale Conditions:** None **Schools:**, Washington, Mckinley \* Request Showing, Photos, History, Maps, Deed, Watch List, Tax Info