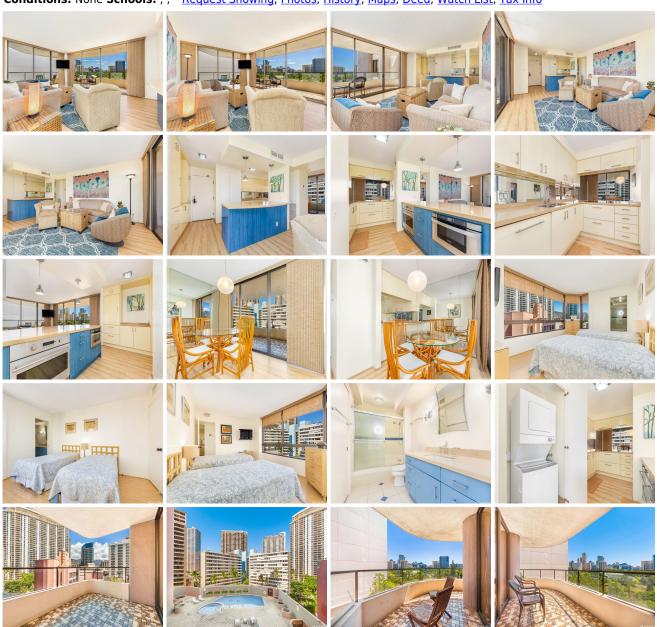

Parking: **Covered - 1** Frontage: **Other** 

**Zoning:** X2 - Apartment Precinct View: Diamond Head, Other, Sunrise

**Public Remarks:** Enjoy your Waikiki Life. Spacious one bedroom /One bath with Dinning area with large 2 lanais. Remolded with a hidden Sub-Zero refrigerator and other appliances. Two open lanais one overlooking Diamond Head and Ft. DeRussy Park. Great for entertaining with excellent amenities, including pool with Jacuzzi, dry sauna room and paddle tennis courts. Lots of restaurants. Building is located just across the street from Hilton Hawaiian Village. Walk to World famous Waikiki Beach, Ala Moana Shopping Center and top rated restaurants within minutes. All of this and Fee Simple too! **Sale Conditions:** None **Schools:**, , \* Request Showing, Photos, History, Maps, Deed, Watch List, Tax Info

1910 Ala Moana Boulevard 9D - MLS#: 202324417 - Enjoy your Waikiki Life. Spacious one bedroom /One bath with Dinning area with large 2 lanais. Remolded with a hidden Sub-Zero refrigerator and other appliances. Two open lanais one overlooking Diamond Head and Ft. DeRussy Park. Great for entertaining with excellent amenities, including pool with Jacuzzi, dry sauna room and paddle tennis courts. Lots of restaurants. Building is located just across the street from Hilton Hawaiian Village. Walk to World famous Waikiki Beach, Ala Moana Shopping Center and top rated restaurants within minutes. All of this and Fee Simple too! Region: Metro Neighborhood: Waikiki Condition: Above Average Parking: Covered - 1 Total Parking: 1 View: Diamond Head, Other, Sunrise Frontage: Other Pool: Zoning: X2 - Apartment Precinct Sale Conditions: None Schools: , , \* Request Showing, Photos, History, Maps, Deed, Watch List, Tax Info