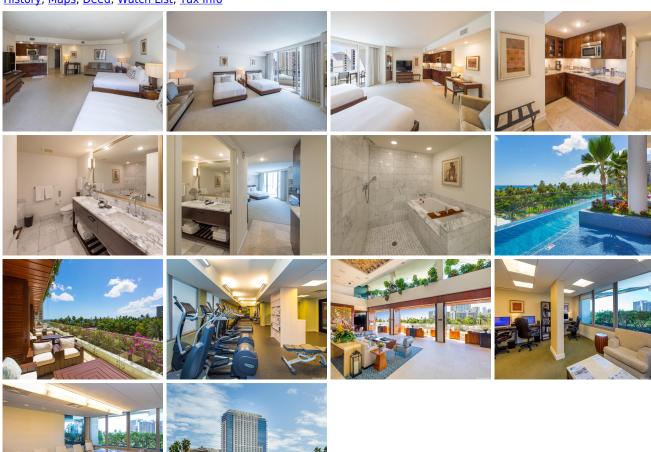

Parking: **None, Other** Frontage:

Zoning: X6 - Resort Mixed Use Precinct View: City, Ocean

**Public Remarks:** Big Price Reduction!! Experience this magnificent large studio unit in the luxury 5 star condo/hotel with all the amenities. This superb residence includes a fabulous marble bathroom with large soaking tub, a kitchenette, sitting area, and balcony to enjoy the fresh air and views. Just steps to Waikiki Beach, restaurants, shopping and entertainment. The unit comes fully furnished with linens and kitchenware and a 2 burner cook top with no oven. Enjoy the exercise room, pool, valet, restaurant, and all that Trump Tower Waikiki has to offer. **Sale Conditions:** None **Schools:** , , \* Request Showing, Photos, History, Maps, Deed, Watch List, Tax Info

223 Saratoga Road 912 - MLS#: 202325366 - Original price was \$540,000 - Big Price Reduction!! Experience this magnificent large studio unit in the luxury 5 star condo/hotel with all the amenities. This superb residence includes a fabulous marble bathroom with large soaking tub, a kitchenette, sitting area, and balcony to enjoy the fresh air and views. Just steps to Waikiki Beach, restaurants, shopping and entertainment. The unit comes fully furnished with linens and kitchenware and a 2 burner cook top with no oven. Enjoy the exercise room, pool, valet, restaurant, and all that Trump Tower Waikiki has to offer. Region: Metro Neighborhood: Waikiki Condition: Excellent Parking: None, Other Total Parking: 0 View: City, Ocean Frontage: Pool: Zoning: X6 - Resort Mixed Use Precinct Sale Conditions: None Schools: , , \* Request Showing, Photos, History, Maps, Deed, Watch List, Tax Info