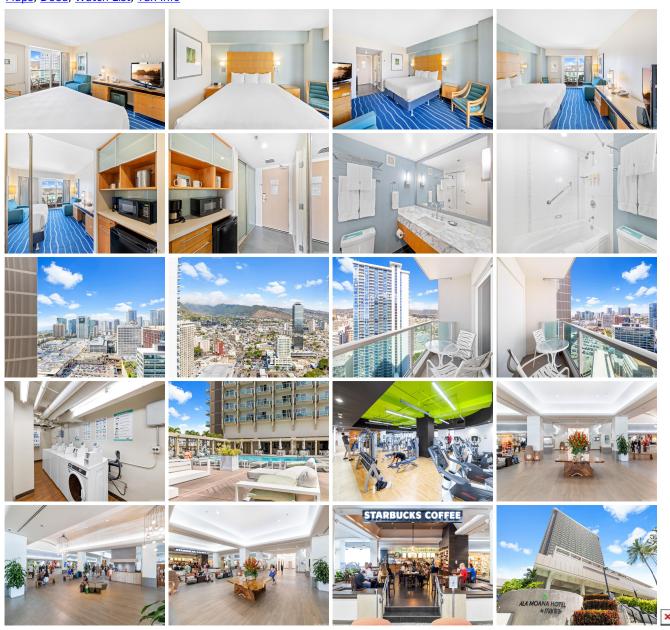

Parking: **None** Frontage: **Other** 

**Zoning:** 33 - BMX-3 Community Business M View: City, Mountain

**Public Remarks:** Great opportunity to own the investment property at the hear of Honolulu! This studio unit with magnificent view of city and mountain offers the opportunity to participate in the hotel rental program managed by Mantra Group. In addition to generating the hotel rental income, you can enjoy the unit as your second home by blocking hotel booking! The building is connected to the Ala Moana Shopping Center by a parking lot, making it extremely convenient. Short walking distance to Ala Moana Beach Park, various shopping and restaurants and the Hawaii Convention Center. Perfect location for both business and vacation travelers. **Sale Conditions:** None **Schools:** , , \* Request Showing, Photos, History, Maps, Deed, Watch List, Tax Info

410 Atkinson Drive 2928 - MLS#: 202325996 - Great opportunity to own the investment property at the hear of Honolulu! This studio unit with magnificent view of city and mountain offers the opportunity to participate in the hotel rental program managed by Mantra Group. In addition to generating the hotel rental income, you can enjoy the unit as your second home by blocking hotel booking! The building is connected to the Ala Moana Shopping Center by a parking lot, making it extremely convenient. Short walking distance to Ala Moana Beach Park, various shopping and restaurants and the Hawaii Convention Center. Perfect location for both business and vacation travelers. **Region:** Metro **Neighborhood:** Ala Moana **Condition:** Above Average **Parking:** None **Total Parking:** 0 **View:** City, Mountain **Frontage:** Other **Pool: Zoning:** 33 - BMX-3 Community Business M **Sale Conditions:** None **Schools:** , , \* Request Showing, Photos, History, Maps, Deed, Watch List, Tax Info