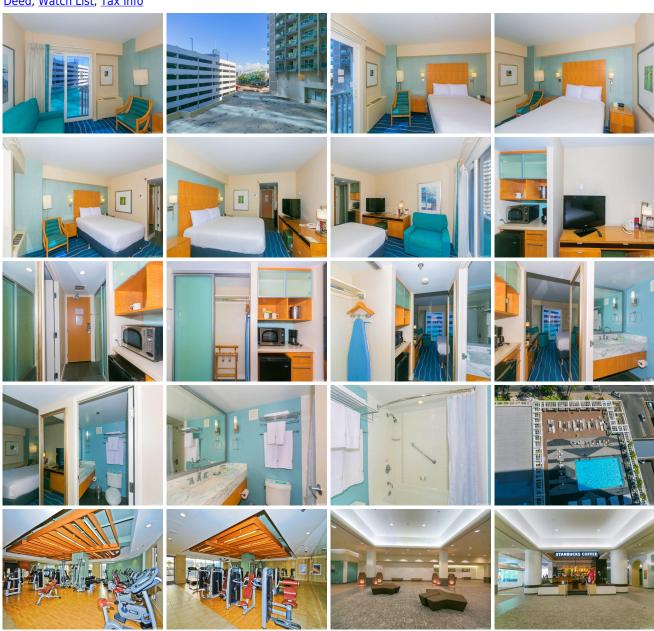

Parking: **None** Frontage:

**Zoning:** 33 - BMX-3 Community Business M View: Mountain

**Public Remarks:** Great opportunity to own a turn key rental unit, in a building that was recently renovated, and is located within walking distance to some of the worlds best shopping, restaurants, and beaches. Hotel amenities include a fitness center, a pool with a large deck, valet parking, and concierge service to name a few. Maintenance fee includes internet, a/c, electricity, cable TV, and water. This unit has been a solid investment for the current owner and unit financials are available upon request. **Sale Conditions:** None **Schools:** Ala Wai, Washington, Mckinley \* Request Showing, Photos, History, Maps, Deed, Watch List, Tax Info

410 Atkinson Drive 534 - MLS#: 202326002 - Great opportunity to own a turn key rental unit, in a building that was recently renovated, and is located within walking distance to some of the worlds best shopping, restaurants, and beaches. Hotel amenities include a fitness center, a pool with a large deck, valet parking, and concierge service to name a few. Maintenance fee includes internet, a/c, electricity, cable TV, and water. This unit has been a solid investment for the current owner and unit financials are available upon request. **Region:** Metro **Neighborhood:** Ala Moana **Condition:** Excellent **Parking:** None **Total Parking:** 0 **View:** Mountain **Frontage: Pool: Zoning:** 33 - BMX-3 Community Business M **Sale Conditions:** None **Schools:** Ala Wai, Washington, Mckinley \* Request Showing, Photos, History, Maps, Deed, Watch List, Tax Info