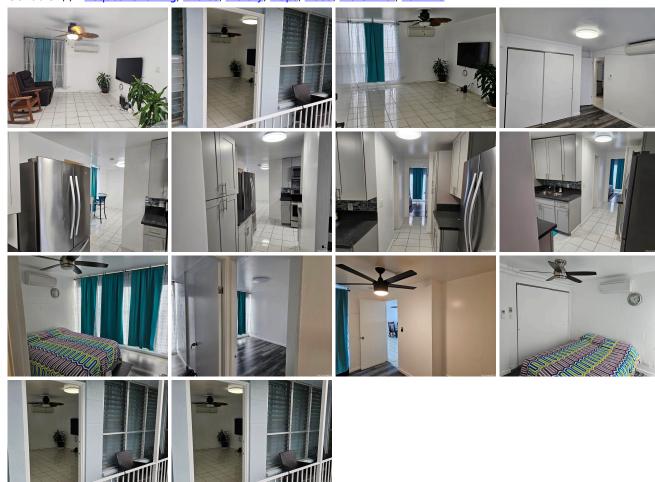

Parking: Assigned Frontage: Other Zoning: 12 - A-2 Medium Density Apartme View: None

**Public Remarks:** Huge Price decrease! Come home to this spacious ready to move-in corner unit near schools, shopping center, the rail and bus line. The property is freshly painted, equipped with split A/C and the kitchen and bathroom are newly renovated with new countertops and cabinetry. It also features a den for office, study room, or storage use. Offers will be presented as they are received. Buyer and buyer's agent to perform their own due diligence. **Sale Conditions:** None **Schools:** , , \* Request Showing, Photos, History, Maps, Deed, Watch List, Tax Info

94-133 Pupupuhi Street 203 - MLS#: 202326193 - Original price was \$460,000 - Huge Price decrease! Come home to this spacious ready to move-in corner unit near schools, shopping center, the rail and bus line. The property is freshly painted, equipped with split A/C and the kitchen and bathroom are newly renovated with new countertops and cabinetry. It also features a den for office, study room, or storage use. Offers will be presented as they are received. Buyer and buyer's agent to perform their own due diligence. Region: Waipahu Neighborhood: Waipahu-lower Condition: Above Average Parking: Assigned Total Parking: 1 View: None Frontage: Other Pool: Zoning: 12 - A-2 Medium Density Apartme Sale Conditions: None Schools: , , \* Request Showing, Photos, History, Maps, Deed, Watch List, Tax Info