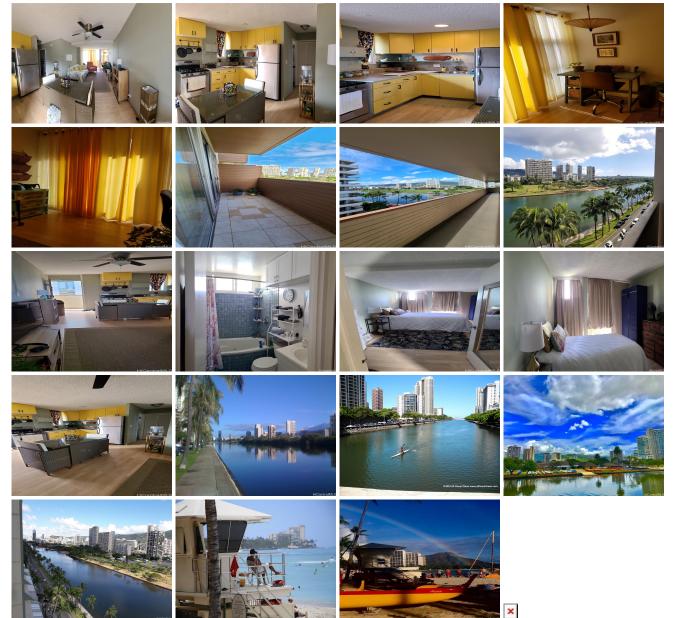

## **Zoning: X2 - Apartment Precinct**

View: City, Golf Course, Marina/Canal, Mountain, Other, Sunrise

**Public Remarks:** 'Immerse yourself in the vibrant lifestyle of Waikiki with this stunning apartment Overlooking the tranquil Ala Wai Canal, this home is a sanctuary located minutes from the heart of the city. Bathed in natural light, the apartment is airy and spacious, offering a refreshing ambiance. The apartment comes with a covered dedicated parking space, a luxury in this area of Waikiki . Optionally furnishings are available for sale, potentially making your move seamless and hassle-free. Experience the best of Waikiki living with this gem. Contact us today for more details. " Building is lender friendly with Full Hurricane in place,." **Sale Conditions:** None **Schools:** Jefferson, Washington, Kaimuki \* Request Showing, Photos, History, Maps, Deed, Watch List, Tax Info

454 Namahana Street 702 - MLS#: 202326379 - 'Immerse yourself in the vibrant lifestyle of Waikiki with this stunning apartment Overlooking the tranquil Ala Wai Canal, this home is a sanctuary located minutes from the heart of the city. Bathed in natural light, the apartment is airy and spacious, offering a refreshing ambiance. The apartment comes with a covered dedicated parking space, a luxury in this area of Waikiki . Optionally furnishings are available for sale, potentially making your move seamless and hassle-free. Experience the best of Waikiki living with this gem. Contact us today for more details. " Building is lender friendly with Full Hurricane in place,." **Region:** Metro **Neighborhood:** Waikiki **Condition:** Excellent **Parking:** Covered - 1, Street **Total Parking:** 1 **View:** City, Golf Course, Marina/Canal, Mountain, Other, Sunrise **Frontage: Pool:** Zoning: X2 - Apartment Precinct **Sale Conditions:** None **Schools:** Jefferson, Washington, Kaimuki \* Request Showing, Photos, History, Maps, Deed, Watch List, Tax Info