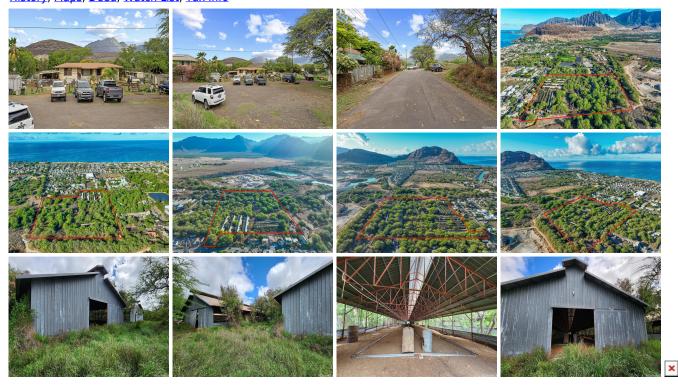

Parking: 3 Car+, Carport Frontage: Other

Zoning: 52 - AG-2 General Agricultural View: Mountain

**Public Remarks:** Situated at the end of Saint Johns Road in Maili, this parcel encompasses over 14 acres of AG-2 land with a rich history as a former farm. Ready for revitalization, this expansive property provides a canvas for a purposeful new development. The site includes a 4-bedroom, 1.5-bath single-family home (currently under month-to-month lease), along with various structures scattered across the land—some in usable condition and others in need of demolition. With significant potential, we welcome you to explore the possibilities firsthand. Kindly refrain from disturbing tenants or accessing the property without prior approval. **Sale Conditions:** None **Schools:** Maili, Waianae, Waianae \* Request Showing, Photos, History, Maps, Deed, Watch List, Tax Info

87-314 St Johns Road - MLS#: 202328045 - Situated at the end of Saint Johns Road in Maili, this parcel encompasses over 14 acres of AG-2 land with a rich history as a former farm. Ready for revitalization, this expansive property provides a canvas for a purposeful new development. The site includes a 4-bedroom, 1.5-bath single-family home (currently under month-tomonth lease), along with various structures scattered across the land—some in usable condition and others in need of demolition. With significant potential, we welcome you to explore the possibilities firsthand. Kindly refrain from disturbing tenants or accessing the property without prior approval. **Region:** Leeward **Neighborhood:** Maili **Condition:** Average **Parking:** 3 Car+, Carport **Total Parking:** 4 **View:** Mountain **Frontage:** Other **Pool:** None **Zoning:** 52 - AG-2 General Agricultural **Sale Conditions:** None **Schools:** Maili, Waianae, Waianae \* Request Showing, Photos, History, Maps, Deed, Watch List, Tax Info