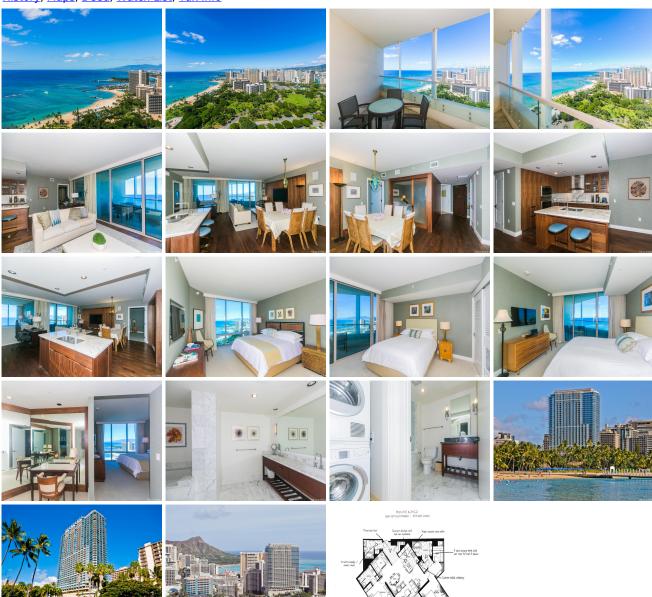

Parking: **None** Frontage: **Ocean** 

Zoning: X6 - Resort Mixed Use Precinct View: Garden, Ocean, Sunset

**Public Remarks:** This is a extraordinary opportunity to own a property in the sought-after Ka La'i(formerly Trump Waikiki). Recently rebranded as the LXR hotel and Resort brand under Hilton, this opportunity represents a new era of luxury living. The seller has significantly reduced the price, making this unit ideal for those seeking a second home. With over 1,600 sq. ft. the spacious 2-bed + den layout is a rare find in recent constructions. The seller has owned the unit as their second home, so it is in good condition, but personal upgrades are possible for individual use. Situated on the upgraded level 36 floors are pristine with hard wood floor and Ceiling Height: 8'7". Enjoy breathtaking views of Fort deRussy Beach Park and the stunning panorama stretching from Waikiki beach to Ala Moana Beach, perfect witnessing beautiful sunset. Residents can indulge full range of amenities if buyers by the newly rebranded Hilton LXR hotel and Resort brand. This is a unique opportunity to own a piece of paradise in Waikiki. **Sale Conditions:** None **Schools:** Waikiki, Washington, Kaimuki \* Request Showing, Photos, History, Maps, Deed, Watch List, Tax Info

223 Saratoga Road 3607 - MLS#: 202328326 - Original price was \$2,700,000 - This is a extraordinary opportunity to own a property in the sought-after Ka La'i(formerly Trump Waikiki). Recently rebranded as the LXR hotel and Resort brand under Hilton, this opportunity represents a new era of luxury living. The seller has significantly reduced the price, making this unit ideal for those seeking a second home. With over 1,600 sq. ft. the spacious 2-bed + den layout is a rare find in recent constructions. The seller has owned the unit as their second home, so it is in good condition, but personal upgrades are possible for individual use. Situated on the upgraded level 36 floors are pristine with hard wood floor and Ceiling Height: 8'7". Enjoy breathtaking views of Fort deRussy Beach Park and the stunning panorama stretching from Waikiki beach to Ala Moana Beach, perfect witnessing beautiful sunset. Residents can indulge full range of amenities if buyers by the newly rebranded Hilton LXR hotel and Resort brand. This is a unique opportunity to own a piece of paradise in Waikiki. Region: Metro Neighborhood: Waikiki Condition: Above Average Parking: None Total Parking: 0 View: Garden, Ocean, Sunset Frontage: Ocean Pool: Zoning: X6 - Resort Mixed Use Precinct Sale Conditions: None Schools: Waikiki, Washington, Kaimuki \* Request Showing, Photos, History, Maps, Deed, Watch List, Tax Info