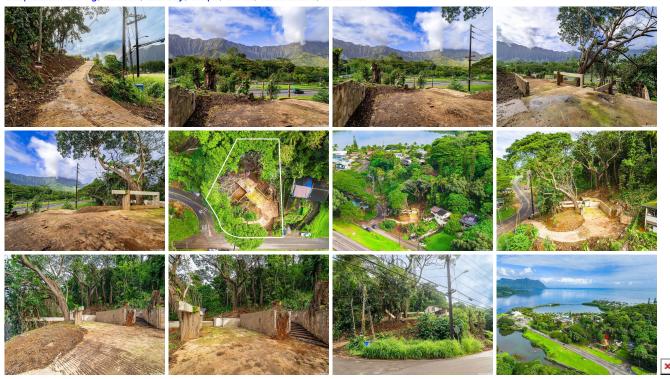

Parking: **Driveway** Frontage:

**Zoning: 03 - R10 - Residential District** View: **Mountain** 

**Public Remarks:** PANORAMIC KO'OLAU MOUNTAIN VIEWS! Build your Majestic dream home up high on this large 10,914sf corner lot in the beautiful Lulani Ocean neighborhood. Previous 2-story was recently demoed with concrete footings remaining as it may be possible to reuse. Many of the tall trees and foliage have also been recently cut and trimmed in readying the property for a new build. This location has a country feel yet it is a short drive to Kaneohe Town and close to freeway access. This special property with a multitude of possibilities awaits your vision and imagination! Please DO NOT ENTER the property without making an appointment and signing a Liability Waiver. **Sale Conditions:** None **Schools:** Kahaluu, King, Castle \* Request Showing, Photos, History, Maps, Deed, Watch List, Tax Info

47-532 Lulani Street - MLS#: 202400550 - Original price was \$888,000 - PANORAMIC KO'OLAU MOUNTAIN VIEWS! Build your Majestic dream home up high on this large 10,914sf corner lot in the beautiful Lulani Ocean neighborhood. Previous 2-story was recently demoed with concrete footings remaining as it may be possible to reuse. Many of the tall trees and foliage have also been recently cut and trimmed in readying the property for a new build. This location has a country feel yet it is a short drive to Kaneohe Town and close to freeway access. This special property with a multitude of possibilities awaits your vision and imagination! Please DO NOT ENTER the property without making an appointment and signing a Liability Waiver. Region: Kaneohe Neighborhood: Lulani Ocean Condition: Tear Down Parking: Driveway Total Parking: 0 View: Mountain Frontage: Pool: None Zoning: 03 - R10 - Residential District Sale Conditions: None Schools: Kahaluu, King, Castle \* Request Showing, Photos, History, Maps, Deed, Watch List, Tax Info