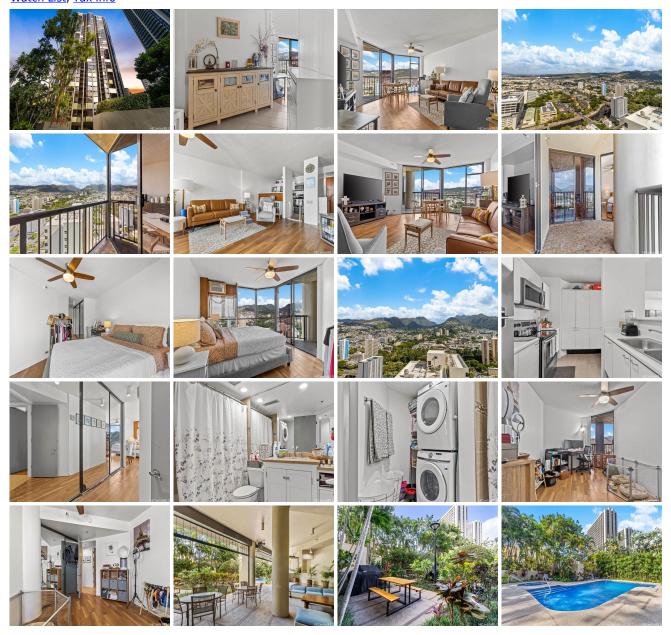

**Public Remarks:** Discover unparalleled downtown living at Honolulu Tower, where modern convenience meets serene comfort. This pet-friendly 2-bedroom, 1-bath condo on a high floors boasts stunning mountain and city views. Enjoy resort-like amenities, including a saltwater pool, hot tub, BBQ areas, library, pet park, and 24-hour security. With vibrant Chinatown at your doorstep, experience the best of Honolulu's culinary and shopping scene. Don't miss the chance to call Honolulu Tower home- schedule your showing today. **Sale Conditions:** None **Schools:**,,\*Request Showing, Photos, History, Maps, Deed, Watch List, Tax Info

60 N Beretania Street 3704 - MLS#: 202400718 - Discover unparalleled downtown living at Honolulu Tower, where modern convenience meets serene comfort. This pet-friendly 2-bedroom, 1-bath condo on a high floors boasts stunning mountain and city views. Enjoy resort-like amenities, including a saltwater pool, hot tub, BBQ areas, library, pet park, and 24-hour security. With vibrant Chinatown at your doorstep, experience the best of Honolulu's culinary and shopping scene. Don't miss the chance to call Honolulu Tower home- schedule your showing today. Region: Metro Neighborhood: Chinatown Condition: Above Average, Average Parking: Assigned, Covered - 1, Garage, Secured Entry, Street Total Parking: 1 View: City, Mountain, Sunset Frontage: Other Pool: Zoning: 34 - BMX-4 Central Business Mix Sale Conditions: None Schools: , , \* Request Showing, Photos, History, Maps, Deed, Watch List, Tax Info