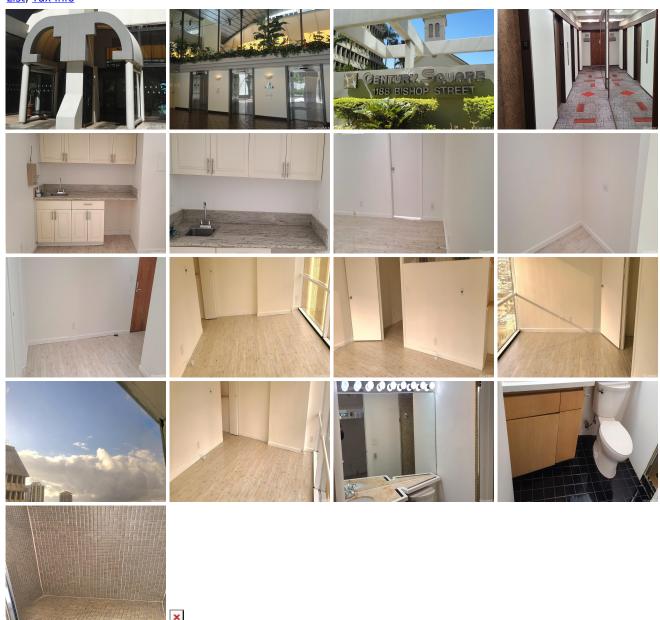

Parking: Covered - 1, Secured Entry, Unassigned Frontage: Other

Zoning: 34 - BMX-4 Central Business Mix View: City, Sunset

**Public Remarks:** Executive style business office suite, Century Square is located on the corner of Bishop and Beretania Street. This 400 SF corner suite is divided into two offices. Unit includes private bathroom with shower, 1 unassigned parking stall. Newly painted, upgraded marble countertop, kitchen cabinets, laminate floor. Maintenance fee includes central a/c, water, hot water and sewer, janitorial service, (Daily trash collection and weekly general cleaning service). Guest parking is available by validation coupon. This unit is accessible 24/7 even weekend. Vacant, Move in ready. This units is for business use only, not for residential. **Sale Conditions:** None **Schools:**,,\*\*Request Showing, Photos, History, Maps, Deed, Watch List, Tax Info

1188 Bishop Street 1612 - MLS#: 202401122 - Original price was \$58,500 - Executive style business office suite, Century Square is located on the corner of Bishop and Beretania Street. This 400 SF corner suite is divided into two offices. Unit includes private bathroom with shower, 1 unassigned parking stall. Newly painted, upgraded marble countertop, kitchen cabinets, laminate floor. Maintenance fee includes central a/c, water, hot water and sewer, janitorial service, (Daily trash collection and weekly general cleaning service). Guest parking is available by validation coupon. This unit is accessible 24/7 even weekend. Vacant, Move in ready. This units is for business use only, not for residential. Region: Metro Neighborhood: Downtown Condition: Excellent Parking: Covered - 1, Secured Entry, Unassigned Total Parking: 1 View: City, Sunset Frontage: Other Pool: Zoning: 34 - BMX-4 Central Business Mix Sale Conditions: None Schools: , , \* Request Showing, Photos, History, Maps, Deed, Watch List, Tax Info