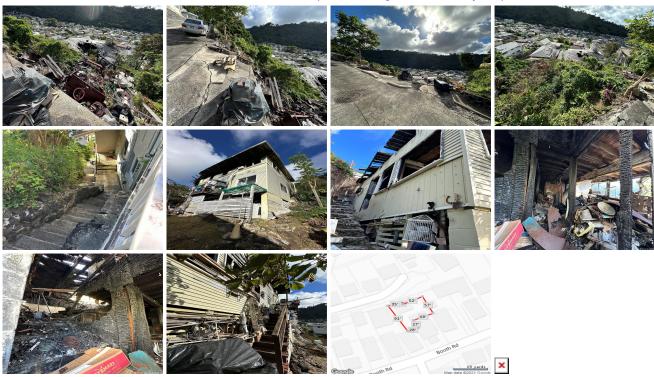

Parking: Garage, Street Frontage: Other

Zoning: 05 - R-5 Residential District View: Mountain

**Public Remarks:** MAJOR PRICE REDUCTION. \$150K UNDER TAX ASSESSED LAND VALUE. FIXER UPPER OR TEAR DOWN OPPORTUNITY. HAZARDOUS MATERIAL TESTING PERFORMED ON 1/22/24 BY ENVIRONMENTAL RISK ANALYSIS INC. TESTS SHOW NO SIGNS OF ASBESTOS AND ACCEPTABLE LIMITS FOR OTHER HAZARDOUS MATERIALS. DEBRIS CAN BE DISPOSED OF ON ISLAND. SEE REPORTS IN SUPPLEMENTS. RARELY AVAILABLE PACIFIC HEIGHTS LOT WITH BEAUTIFUL VALLEY AND MOUNTAIN VIEWS ON PRIVATE ROAD. BUYER MUST PERFORM THEIR OWN DUE DILIGENCE. HOME IS PARTIALLY BURNT DOWN. WE HAVE A FORMAL QUOTE FROM AMAZON CONSTRUCTION TO REMOVE THE ENTIRE HOME FOR \$80,000 (ALSO IN SUPPLEMENTS). **Sale Conditions:** None **Schools:** , , \* Request Showing, Photos, History, Maps, Deed, Watch List, Tax Info

2453 Pacific Heights Road C - MLS#: 202401189 - Original price was \$930,000 - MAJOR PRICE REDUCTION. \$150K UNDER TAX ASSESSED LAND VALUE. FIXER UPPER OR TEAR DOWN OPPORTUNITY. HAZARDOUS MATERIAL TESTING PERFORMED ON 1/22/24 BY ENVIRONMENTAL RISK ANALYSIS INC. TESTS SHOW NO SIGNS OF ASBESTOS AND ACCEPTABLE LIMITS FOR OTHER HAZARDOUS MATERIALS. DEBRIS CAN BE DISPOSED OF ON ISLAND. SEE REPORTS IN SUPPLEMENTS. RARELY AVAILABLE PACIFIC HEIGHTS LOT WITH BEAUTIFUL VALLEY AND MOUNTAIN VIEWS ON PRIVATE ROAD. BUYER MUST PERFORM THEIR OWN DUE DILIGENCE. HOME IS PARTIALLY BURNT DOWN. WE HAVE A FORMAL QUOTE FROM AMAZON CONSTRUCTION TO REMOVE THE ENTIRE HOME FOR \$80,000 (ALSO IN SUPPLEMENTS). Region: Metro Neighborhood: Pacific Heights