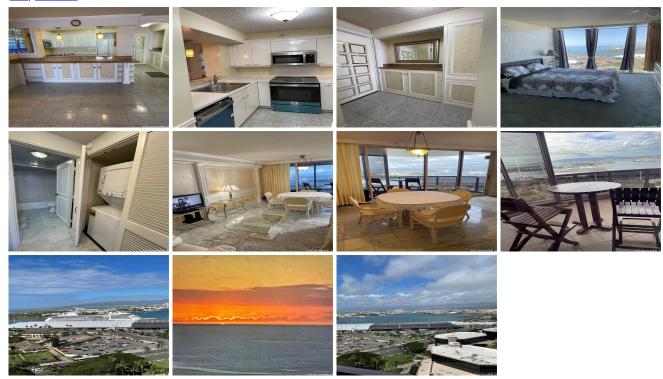

Parking: Assigned, Covered - 1, Garage, Guest, Secured Entry Frontage: Waterfront

View: Coastline, Marina/Canal, Mountain, Ocean, Sunset **Zoning: 13 - A-3 High Density Apartment** 

Public Remarks: One Waterfront Towers is the prime Condo of Kakaako. This favored Makai Tower is in excellent condition, featuring a breakfast counter and new stainless steel appliances, also commands breathtaking views of the ocean and mountain range, huge cruise ships in port, and the famous Hawaiian 'Green Flash' at sunset. Enjoy the luxury tennis courts, multiple BBQs and gazebos, heated pool and jacuzzi, sauna, gym and cardiac room. Take an easy walk to upscale Salt ares, Restaurant Row, and downtown. Sale Conditions: None Schools: , , \* Request Showing, Photos, History, Maps, Deed, Watch List, Tax Info

415 South Street 2202 - MLS#: 202401560 - Original price was \$660,000 - One Waterfront Towers is the prime Condo of Kakaako. This favored Makai Tower is in excellent condition, featuring a breakfast counter and new stainless steel appliances, also commands breathtaking views of the ocean and mountain range, huge cruise ships in port, and the famous Hawaiian 'Green Flash' at sunset. Enjoy the luxury tennis courts, multiple BBQs and gazebos, heated pool and jacuzzi, sauna, gym and cardiac room. Take an easy walk to upscale Salt ares, Restaurant Row, and downtown. Region: Metro Neighborhood: Kakaako Condition: Excellent Parking: Assigned, Covered - 1, Garage, Guest, Secured Entry Total Parking: 1 View: Coastline, Marina/Canal, Mountain, Ocean, Sunset Frontage: Waterfront Pool: Zoning: 13 - A-3 High Density Apartment Sale Conditions: None Schools: , , \* Request Showing, Photos, History, Maps, Deed, Watch List, Tax Info