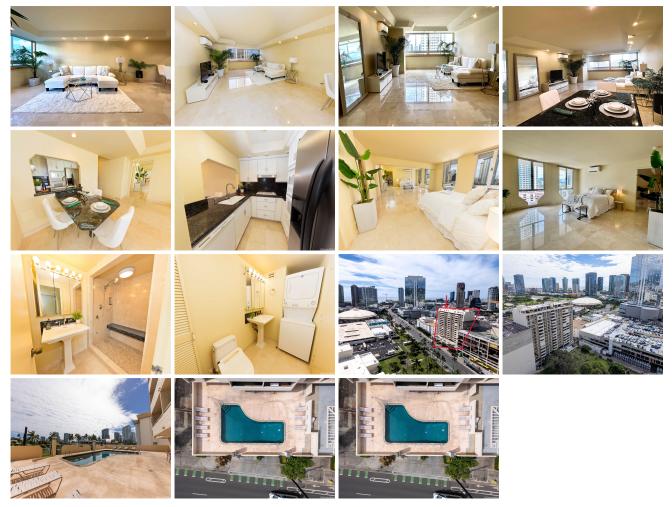

**Public Remarks:** HUGE PRICE REDUCTION! Large & Spacious end unit 1 bed, 1 bath (929 sq. ft. living space) with an enclosed lanai and 1 covered parking in the highly desired Royal Court. This stunningly renovated unit was converted from an original 2 bedroom 2 Baths (as reflected on TMK) to a large 1BR and 1 Bath (unique layout - it's separated) to create a larger, open living space. The popcorn ceiling has been removed. Great location - in the heart of Honolulu (near Downtown & Ala Moana), it offers easy access to an array of shopping, dining, & entertainment options. Explore the vibrant neighborhood, visit a show at the Blaisdell (right across the street!), easy walking distance to museums, Straub Hospital, Ward Village, and Kakaako. Ala Moana Beach & Mall nearby! Quiet side (west-facing) with lots of natural light. Pet-friendly building (Buyer to verify), secured entrance, gated garage, split AC, in-unit W/D, and swimming pool on property. No Guest Parking. Easy to show! Call listing agent and go! **Sale Conditions:** None **Schools:** , , \* <u>Request Showing</u>, Photos, History, Maps, Deed, Watch List, Tax Info

920 Ward Avenue 14A - MLS#: 202402895 - Original price was \$579,000 - HUGE PRICE REDUCTION! Large & Spacious end unit 1 bed, 1 bath (929 sq. ft. living space) with an enclosed lanai and 1 covered parking in the highly desired Royal Court. This stunningly renovated unit was converted from an original 2 bedroom 2 Baths (as reflected on TMK) to a large 1BR and 1 Bath (unique layout - it's separated) to create a larger, open living space. The popcorn ceiling has been removed. Great location - in the heart of Honolulu (near Downtown & Ala Moana), it offers easy access to an array of shopping, dining, & entertainment options. Explore the vibrant neighborhood, visit a show at the Blaisdell (right across the street!), easy walking distance to museums, Straub Hospital, Ward Village, and Kakaako. Ala Moana Beach & Mall nearby! Quiet side (westfacing) with lots of natural light. Pet-friendly building (Buyer to verify), secured entrance, gated garage, split AC, in-unit W/D, and swimming pool on property. No Guest Parking: Easy to show! Call listing agent and go! Region: Metro Neighborhood: Kakaako Condition: Excellent, Above Average Parking: Assigned, Covered - 1, Garage, Secured Entry Total Parking: 1
View: Cemetery, City, Other, Sunset Frontage: Other Pool: Zoning: Kak – Kakaako Community Development Project Sale Conditions: None Schools: , , \* Request Showing, Photos, History, Maps, Deed, Watch List, Tax Info