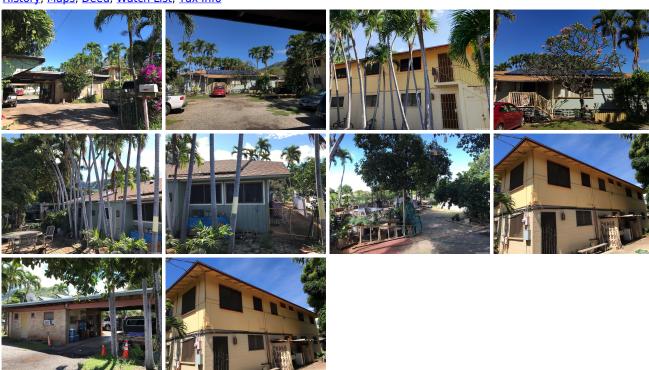

 Maint./Assoc. \$0 / \$0
 Flood Zone: Zone AE - Tool
 Stories / CPR: One, Two / No

Parking: **3 Car+, Boat, Carport** Frontage:

**Zoning: 56 - Country District** View: **Mountain** 

**Public Remarks:** Peaceful, country living in Makaha Valley! This beautiful 1-acre lot once belonged to a tropical landscaper, so amazing mature fruit trees, flowers and foliage all around. Property has 3 legal structures: 1) a main home which is currently used as a duplex, owner lives in one side, 2) two-story multi dwelling rental currently rented on one lease (5bed/2baths each floor), and 3) a studio attached to carport. Plenty of parking. Owner built a spacious deck for entertaining. Lots of different spaces to work or relax on this property. Terrific for an owner who wants tranquil living and plenty of sunshine, with a nice amount of rental income each month! **Sale Conditions:** None **Schools:**, , \* Request Showing, Photos, History, Maps, Deed, Watch List, Tax Info

84-290 Makaha Valley Road - MLS#: 202403306 - Peaceful, country living in Makaha Valley! This beautiful 1-acre lot once belonged to a tropical landscaper, so amazing mature fruit trees, flowers and foliage all around. Property has 3 legal structures: 1) a main home which is currently used as a duplex, owner lives in one side, 2) two-story multi dwelling rental currently rented on one lease (5bed/2baths each floor), and 3) a studio attached to carport. Plenty of parking. Owner built a spacious deck for entertaining. Lots of different spaces to work or relax on this property. Terrific for an owner who wants tranquil living and plenty of sunshine, with a nice amount of rental income each month! Region: Leeward Neighborhood: Makaha Condition: Average, Fair Parking: 3 Car+, Boat, Carport Total Parking: 8 View: Mountain Frontage: Pool: None Zoning: 56 - Country District Sale Conditions: None Schools: , , \* Request Showing, Photos, History, Maps, Deed, Watch List, Tax Info