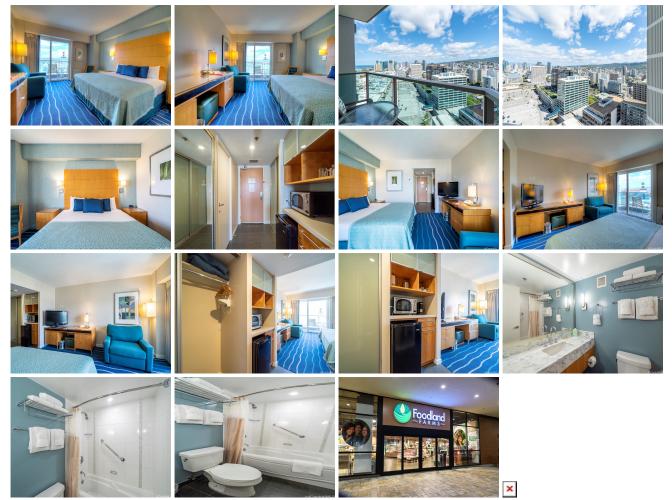

## Zoning: 33 - BMX-3 Community Business M

View: City, Coastline, Mountain, Ocean, Other, Sunset

**Public Remarks:** NEW LOWER PRICE FOR THIS HIGHLY DESIRABLE HIGH FLOOR EWA (WEST) FACING UNIT. The Ala Moana Hotel Condo is very popular with visitors and locals. Enjoy shopping at Ala Moana Center, take a stroll to Ala Moana Beach Park, and more! The unit is in great condition and a great investment for short term rentals and occasional personal use. Building amenities include Swimming Pool, sundeck, fitness center, sauna, steam room, along with Starbucks, retail stores, bars and restaurants right on property. **Sale Conditions:** None **Schools:** , , \* <u>Request Showing</u>, <u>Photos</u>, <u>History</u>, <u>Maps</u>, <u>Deed</u>, <u>Watch List</u>, <u>Tax Info</u>

410 Atkinson Drive 2902 - MLS#: 202403394 - Original price was \$232,000 - NEW LOWER PRICE FOR THIS HIGHLY DESIRABLE HIGH FLOOR EWA (WEST) FACING UNIT. The Ala Moana Hotel Condo is very popular with visitors and locals. Enjoy shopping at Ala Moana Center, take a stroll to Ala Moana Beach Park, and more! The unit is in great condition and a great investment for short term rentals and occasional personal use. Building amenities include Swimming Pool, sundeck, fitness center, sauna, steam room, along with Starbucks, retail stores, bars and restaurants right on property. **Region:** Metro **Neighborhood:** Ala Moana **Condition:** Above Average **Parking:** None **Total Parking:** 0 **View:** City, Coastline, Mountain, Ocean, Other, Sunset **Frontage: Pool: Zoning:** 33 - BMX-3 Community Business M **Sale Conditions:** None **Schools:** , , \* <u>Request Showing, Photos, History, Maps, Deed, Watch List, Tax Info</u>