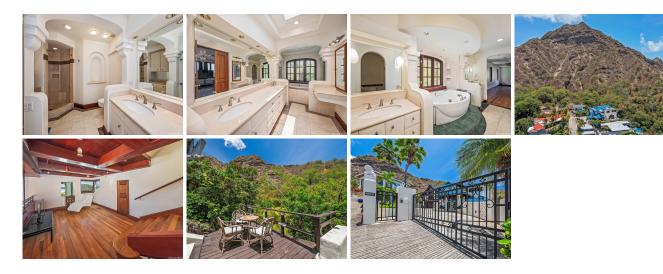

## Zoning: 03 - R10 - Residential District

View: City, Coastline, Diamond Head, Ocean, Sunset

Public Remarks: "House of Blue Heaven", an iconic Diamond Head ocean view luxury estate. Rare ocean view gem on the slopes of Diamond Head. Originally developed in 1931 by famed architect Hart Wood (Architect of Honolulu Hale, A&B Building) & later fully remodeled by Jeff Long in 1995, this 4-bedroom, 5.5-bath, 6,594 sq.ft. Asian-Western estate's appearance has been preserved yet modernized for today's lifestyle in luxury. 4 bedrooms and 4.5 baths so there is space for all. This classic home has vaulted ceilings, large open rooms, a lovely mountainside kitchen, and plenty of room for all. It is located on Makalei Place just above the beach and blue waters of Diamond Head. This home takes you back in time to the 1930's while still providing you with today's modern living including an elevator for easy access to the primary bedroom. There is a wonderful pool with hot tub and a outdoor area for fun in the sun. Steps away from Diamond Head surfing beach, Kapiolani Park, The Aquarium, and the shopping and dining of Waikiki. Makalei Road boasts several Historic homes and architectural masterpieces. Come live in one of Oahu's best locations and enjoy the beachside lifestyle of the Gold Coast! Sale Conditions: None Schools: Waikiki, Washington, Mckinley \* Request Showing, Photos, History, Maps, Deed, Watch List, Tax Info

2999 Makalei Place - MLS#: 202404105 - Original price was \$7,500,000 - "House of Blue Heaven", an iconic Diamond Head ocean view luxury estate. Rare ocean view gem on the slopes of Diamond Head. Originally developed in 1931 by famed architect Hart Wood (Architect of Honolulu Hale, A&B Building) & later fully remodeled by Jeff Long in 1995, this 4-bedroom, 5.5-bath, 6,594 sq.ft. Asian-Western estate's appearance has been preserved yet modernized for today's lifestyle in luxury. 4 bedrooms and 4.5 baths so there is space for all. This classic home has vaulted ceilings, large open rooms, a lovely mountainside kitchen, and plenty of room for all. It is located on Makalei Place just above the beach and blue waters of Diamond Head. This home takes you back in time to the 1930's while still providing you with today's modern living including an elevator for easy access to the primary bedroom. There is a wonderful pool with hot tub and a outdoor area for fun in the sun. Steps away from Diamond Head surfing beach, Kapiolani Park, The Aquarium, and the shopping and dining of Waikiki. Makalei Road boasts several Historic homes and architectural masterpieces. Come live in one of Oahu's best locations and enjoy the beachside lifestyle of the Gold Coast! **Region:** Diamond Head **Neighborhood:** Diamond Head, Ocean, Sunset **Frontage:** Conservation, Stream/Canal **Pool:** In Ground, Spa/HotTub, Tile **Zoning:** 03 - R10 - Residential District **Sale Conditions:** None **Schools:** <u>Waikiki, Washington, Mckinley</u> \* <u>Request Showing, Photos, History, Maps, Deed, Watch List, Tax Info</u>