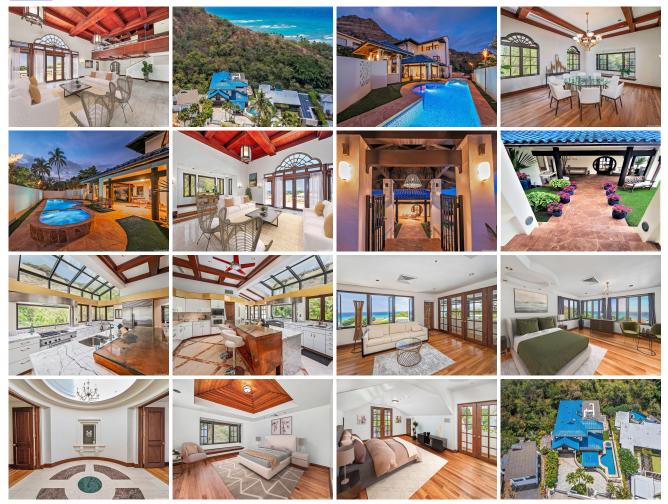

## Zoning: 03 - R10 - Residential District

View: City, Coastline, Diamond Head, Ocean, Sunset

Public Remarks: "House of Blue Heaven", an iconic Diamond Head ocean view luxury estate. Rare ocean view gem on the slopes of Diamond Head. Originally developed in 1931 by famed architect Hart Wood (Architect of Honolulu Hale, A&B Building) & later fully remodeled by Jeff Long in 1995, this 4-bedroom, 5.5-bath, 6,594 sq.ft. Asian-Western estate's appearance has been preserved yet modernized for today's lifestyle in luxury. 4 bedrooms and 4.5 baths so there is space for all. This classic home has vaulted ceilings, large open rooms, a lovely mountainside kitchen, and plenty of room for all. It is located on Makalei Place just above the beach and blue waters of Diamond Head. This home takes you back in time to the 1930's while still providing you with today's modern living including an elevator for easy access to the primary bedroom. There is a wonderful pool with hot tub and a outdoor area for fun in the sun. Steps away from Diamond Head surfing beach, Kapiolani Park, The Aquarium, and the shopping and dining of Waikiki. Makalei Road boasts several Historic homes and architectural masterpieces. Come live in one of Oahu's best locations and enjoy the beachside lifestyle of the Gold Coast! Sale Conditions: None Schools: Waikiki, Washington, Mckinley \* Request Showing, Photos, History, Maps, Deed, Watch List, Tax Info

2999 Makalei Place - MLS#: 202404105 - Original price was \$7,500,000 - "House of Blue Heaven", an iconic Diamond Head ocean view luxury estate. Rare ocean view gem on the slopes of Diamond Head. Originally developed in 1931 by famed architect Hart Wood (Architect of Honolulu Hale, A&B Building) & later fully remodeled by Jeff Long in 1995, this 4-bedroom, 5.5-bath, 6,594 sq.ft. Asian-Western estate's appearance has been preserved yet modernized for today's lifestyle in luxury. 4 bedrooms and 4.5 baths so there is space for all. This classic home has vaulted ceilings, large open rooms, a lovely mountainside kitchen, and plenty of room for all. It is located on Makalei Place just above the beach and blue waters of Diamond Head. This home takes you back in time to the 1930's while still providing you with today's modern living including an elevator for easy access to the primary bedroom. There is a wonderful pool with hot tub and a outdoor area for fun in the sun. Steps away from Diamond Head surfing beach, Kapiolani Park, The Aquarium, and the shopping and dining of Waikiki. Makalei Road boasts several Historic homes and architectural masterpieces. Come live in one of Oahu's best locations and enjoy the beachside lifestyle of the Gold Coast! **Region:** Diamond Head **Neighborhood:** Diamond Head, Ocean, Sunset **Frontage:** Conservation, Stream/Canal **Pool:** In Ground, Spa/HotTub, Tile **Zoning:** 03 - R10 - Residential District **Sale Conditions:** None **Schools:** <u>Waikiki, Washington, Mckinley</u> \* <u>Request Showing, Photos, History, Maps, Deed, Watch List, Tax Info</u>